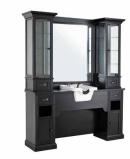

The drawers have self-closing metal guides for easy handling and an independent lock.

**1. Reno** W 100 x D 60 x H 90 cm **2. Earl** W 100 x D 50 x H 110 cm

2

William collection gives you multiple choices: with or without display shelves, with or without a sink, with or without a molded mirror. It allows you to create a custom workplace. Mouldings and mirror frames are made of solid wood. The iconic barber chair is the JONES, the elegance of its white lacquer and its die-cast aluminum structure: Gives it a unique style.

**1. William 7B** W 150 x D 9 x H 110 cm **2. William 6B** 170 x D 45 x H 90 cm **3. Jones B** W 68 x D 125-154 x H 96-133 cm