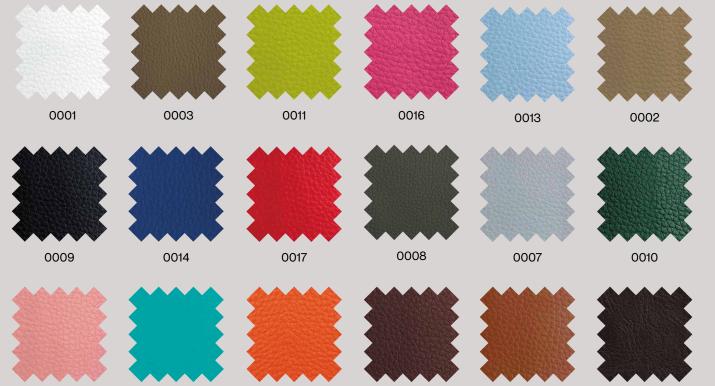

## Full colour freedom

Create unlimited proposal trends and designs? MS Formula debuts with unexpected colors and offers the last word to its customers who can personalize each piece by including their logo and choosing the color of the upholstery so that the space remains corporate.

#### Trending upholstery

The business brand has its space to shine: the new customized service of upholstery of MS Formula allows you to embroider or stamp your logo on the upholstery of your choice.

#### A palette of 19 colours for endless ideas

All our upholstery options are made of high quality fire retardant synthetic leather.

MS FORMULA

0015

0012

0004

0006

7