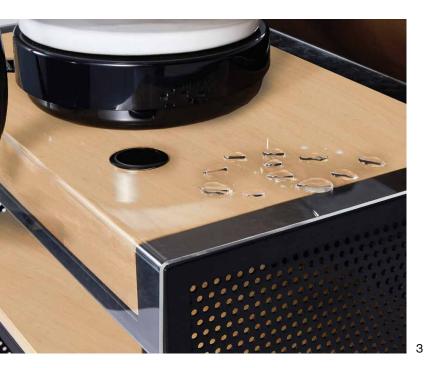

### Everything at hand and always like new

The auxiliary furniture is not the main charchter, although it could be: every detail is designed to facilitate work.

Acrylic-upholstered washing units protect wood from stains, shampoos, and products that could damage it.

**1. Iris** W 84 x D 55 x H 120 cm **2. Skye** W 50 x D 40 x H 82 cm **3. Basil B Electric** W 63,5 x D 125,5 x H 95,8 cm

Functional furniture, essential and thought-out elements.

And a

66

R