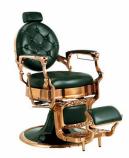

# The elegance of barbering

The barbershops of yesteryear with state-of-theart amenities. The vintage style is reformulated with materials built to last and an industrial design that is all about ergonomics and facilitating each movement.

Natural veneer with moldings, baseboards and trims made of resistant solid wood and tempered glass countertops that protect the wood from splashes and stains. Quality upholstery and chrome to make you fall in love now and for a long time.

#### Vintage Functionality

Classic barbershops, where wood, leather and white sinks are the protagonists, represent the "revival" of a trade that at the end of the 19th century gave way to the barber's chair, one of the first functional pieces of furniture.

CLINT, the barber chair that reissues one of the references, with a brush-painted structure and brown or black upholstery, creates the perfect setting in front of a solid and complete cherry-colored styling unit.