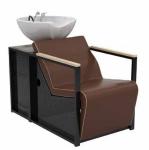

## A moment for relaxing

50

Design, comfort and functionality to switch off the mind and to to take care of those who work: this is the secret of great washing units.

Our washing units are designed to improve the experience for both user and stylist and to hold up well over time.

#### Details for autonomy and comfort

The washing units are key pieces and work stations in which every detail is designed to optimize work: towel rack, space for products and tiltable basin.

Just by actioning the pedal, it is possible to adjust the height of the entire wash unit for greater comfort for the stylist and the user.