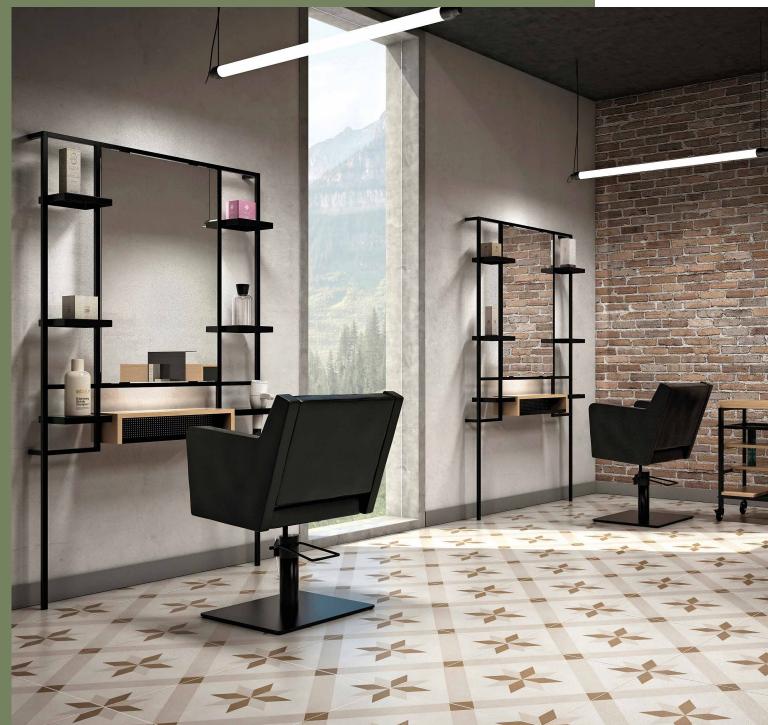

## The industrial style prints character

Rustic wood and painted metal, the bold and the refined, a tandem with its own stamp.

Quality and sturdiness come together in these pieces that give life to neutral or industrial-style spaces.

**1.** Adrian W 107,5 x D 50 x H 100 cm **2.** Noah W 60 x D 40 x H 182 cm

The industrial aesthetic of a space furnished with pieces of iron and wood only needs the leather of an elegant handmade chester.

**1. Alan** W50,6 x D 92,4 x H 40,6 cm **2. Wally** W 60 x D 25 x H 100 cm **3. Dock** W 185 cm x H 90 cm x H 72 cm