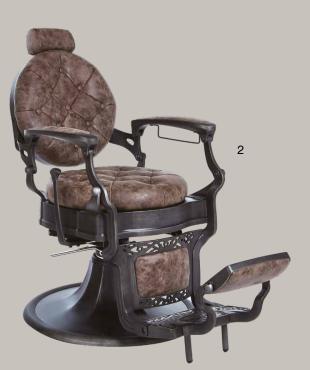

CLINT, the barber chair that reissues one of the references, with a brush-painted structure and brown or black upholstery, creates the perfect setting in front of a solid and complete cherry-colored styling unit.

**1. Jules** W 165 x D 45 x H 205 cm **2. Clint BR** W 68 x D 120-153 x H 95-127 cm