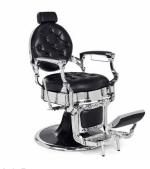

# The sign of a great profession

#### Maximum comfort for the client and the professional

With hydraulic pump to adjust the optimal working height and 360-degree rotation with brake, folding backrest and adjustable headrest and footrest.

### The secret is in the final details

The inspiration, the design, the materials and finishes and the avant-garde functionality are attributes to be valued in the most emblematic piece of furniture in this profession.

The wide base finished with a metal ring and the hook to hang the removable headrest are a trademark.

Salon