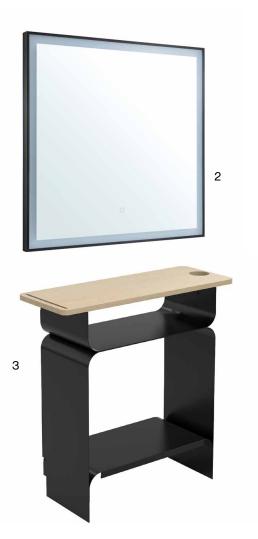

The drawers have self-closing metal guides for easy handling and an independent lock.

**1. Reno** W 100 x D 60 x H 90 cm **2. Earl** W 100 x D 50 x H 110 cm

2

William collection gives you multiple choices: with or without display shelves, with or without a sink, with or without a molded mirror. It allows you to create a custom workplace. Mouldings and mirror frames are made of solid wood. The iconic barber chair is the JONES, the elegance of its white lacquer and its die-cast aluminum structure: Gives it a unique style.

**1. William 7B** W 150 x D 9 x H 110 cm **2. William 6B** 170 x D 45 x H 90 cm **3. Jones B** W 68 x D 125-154 x H 96-133 cm