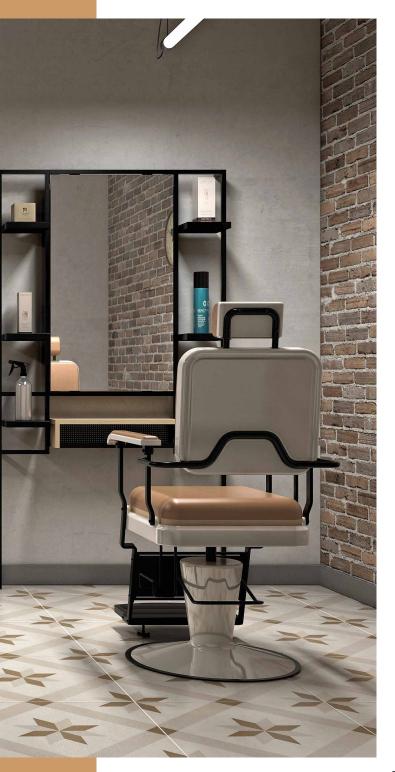

#### Vintage Functionality

Classic barbershops, where wood, leather and white sinks are the protagonists, represent the "revival" of a trade that at the end of the 19th century gave way to the barber's chair, one of the first functional pieces of furniture.

CLINT, the barber chair that reissues one of the references, with a brush-painted structure and brown or black upholstery, creates the perfect setting in front of a solid and complete cherry-colored styling unit.

**1. Jules** W 165 x D 45 x H 205 cm **2. Clint BR** W 68 x D 120-153 x H 95-127 cm