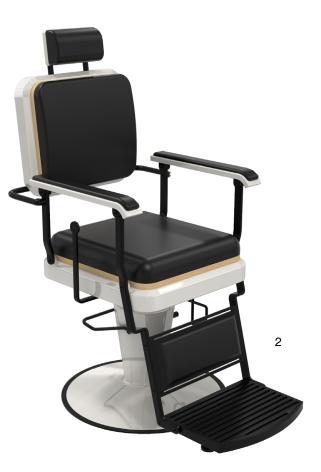

# The sign of a great profession

#### Maximum comfort for the client and the professional

With hydraulic pump to adjust the optimal working height and 360-degree rotation with brake, folding backrest and adjustable headrest and footrest.

### The secret is in the final details

The inspiration, the design, the materials and finishes and the avant-garde functionality are attributes to be valued in the most emblematic piece of furniture in this profession.

The wide base finished with a metal ring and the hook to hang the removable headrest are a trademark.

Salon