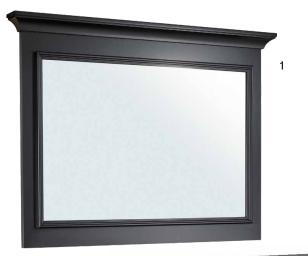

The drawers have self-closing metal guides for easy handling and an independent lock.

**1. Reno** W 100 x D 60 x H 90 cm **2. Earl** W 100 x D 50 x H 110 cm

2

William collection gives you multiple choices: with or without display shelves, with or without a sink, with or without a molded mirror. It allows you to create a custom workplace. Mouldings and mirror frames are made of solid wood. The iconic barber chair is the JONES, the elegance of its white lacquer and its die-cast aluminum structure: Gives it a unique style.

**1. William 7B** W 150 x D 9 x H 110 cm **2. William 6B** 170 x D 45 x H 90 cm **3. Jones B** W 68 x D 125-154 x H 96-133 cm