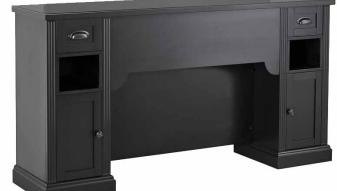

#### Furniture designed to last and make work much easier

In reception desks and display shelvings, finishes make a difference: solidity and durability with solid wood structures, tempered and varnished glass tops.

The drawers have self-closing metal guides for easy handling and an independent lock.

**1. Reno** W 100 x D 60 x H 90 cm **2. Earl** W 100 x D 50 x H 110 cm

2

William collection gives you multiple choices: with or without display shelves, with or without a sink, with or without a molded mirror. It allows you to create a custom workplace. Mouldings and mirror frames are made of solid wood. The iconic barber chair is the JONES, the elegance of its white lacquer and its die-cast aluminum structure: Gives it a unique style.

**1. William 7B** W 150 x D 9 x H 110 cm **2. William 6B** 170 x D 45 x H 90 cm **3. Jones B** W 68 x D 125-154 x H 96-133 cm