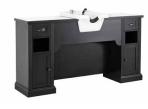

## Minimalistic own style

What if we bet on the minimalist style with curved lines? With the beauty of wood and studied details for comfort.

A double-function reception desk that, in addition to receiving customers, offers a large storage capacity. A styling unit that has it all: a hairdryer holder and hooks for tools, a storage tray and an integrated footrest.

1. Erin W 120 x D 60 x H 107 cm 2. Ciara W 80 x H 80 cm 3. Dafne W 80 x D 30 x H 95 cm 4. Sia W 40 x D 15 x H 20 cm

SALOI

Spaces where wood is the main character. The perfect helper is this three-tray trolley with a mobile tool holder accessory and anti-hair wheels.