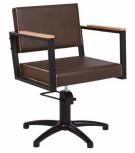

The drawers have self-closing metal guides for easy handling and an independent lock.

**1. Reno** W 100 x D 60 x H 90 cm **2. Earl** W 100 x D 50 x H 110 cm

2

William collection gives you multiple choices: with or without display shelves, with or without a sink, with or without a molded mirror. It allows you to create a custom workplace. Mouldings and mirror frames are made of solid wood. The iconic barber chair is the JONES, the elegance of its white lacquer and its die-cast aluminum structure: Gives it a unique style.

**1. William 7B** W 150 x D 9 x H 110 cm **2. William 6B** 170 x D 45 x H 90 cm **3. Jones B** W 68 x D 125-154 x H 96-133 cm