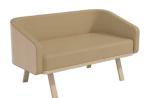

## Shall we go back to natural?

### Organic lines to create a comfortable atmosphere

The design of minimalist and organic lines, with materials inspired by nature and neutral colours is a contemporary and refined proposal where the furniture is not flashy but stands out.

Made with a high quality and precision process, this sofa with a curved wooden back does not go unnoticed.

З

1

**1. Claudia** W 52 x D 37 x H 80 cm **2. Nicole** W 100 x D 60 x H 180 cm **3. Minsk** W 120 x D 80 x H 70 cm