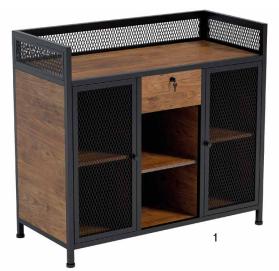

#### Furniture designed to last and make work much easier

In reception desks and display shelvings, finishes make a difference: solidity and durability with solid wood structures, tempered and varnished glass tops.

The drawers have self-closing metal guides for easy handling and an independent lock.

**1. Reno** W 100 x D 60 x H 90 cm **2. Earl** W 100 x D 50 x H 110 cm

2

William collection gives you multiple choices: with or without display shelves, with or without a sink, with or without a molded mirror. It allows you to create a custom workplace. Mouldings and mirror frames are made of solid wood. The iconic barber chair is the JONES, the elegance of its white lacquer and its die-cast aluminum structure: Gives it a unique style.

**1. William 7B** W 150 x D 9 x H 110 cm **2. William 6B** 170 x D 45 x H 90 cm **3. Jones B** W 68 x D 125-154 x H 96-133 cm