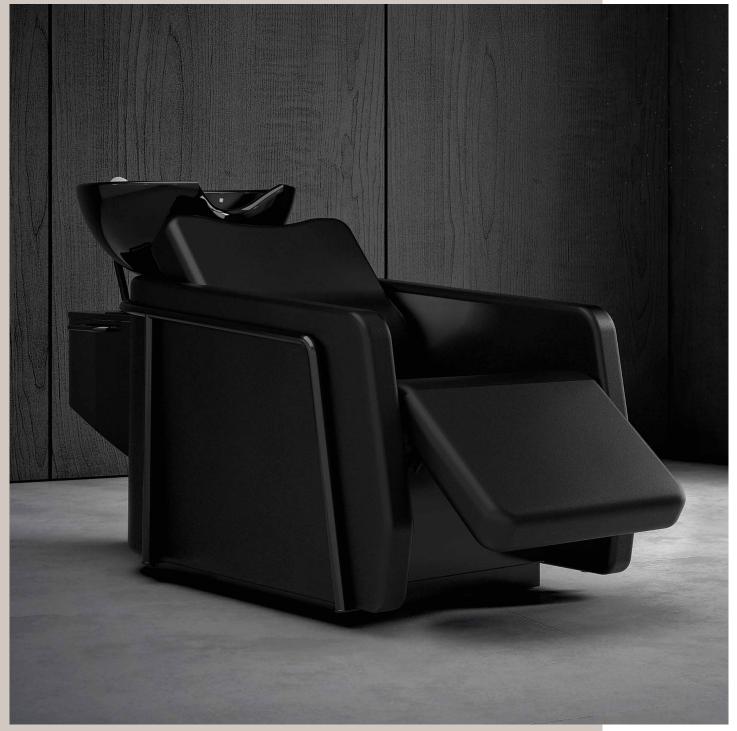

## A moment for relaxing

50

Design, comfort and functionality to switch off the mind and to to take care of those who work: this is the secret of great washing units.

Our washing units are designed to improve the experience for both user and stylist and to hold up well over time.

#### Details for autonomy and comfort

The washing units are key pieces and work stations in which every detail is designed to optimize work: towel rack, space for products and tiltable basin.

Just by actioning the pedal, it is possible to adjust the height of the entire wash unit for greater comfort for the stylist and the user.