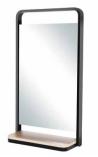

## Minimalistic own style

What if we bet on the minimalist style with curved lines? With the beauty of wood and studied details for comfort.

A double-function reception desk that, in addition to receiving customers, offers a large storage capacity. A styling unit that has it all: a hairdryer holder and hooks for tools, a storage tray and an integrated footrest.

1. Erin W 120 x D 60 x H 107 cm 2. Ciara W 80 x H 80 cm 3. Dafne W 80 x D 30 x H 95 cm 4. Sia W 40 x D 15 x H 20 cm

SALOI

Spaces where wood is the main character. The perfect helper is this three-tray trolley with a mobile tool holder accessory and anti-hair wheels.