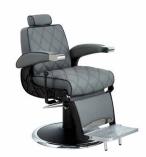

#### Maximum comfort for the client and the professional

With hydraulic pump to adjust the optimal working height and 360-degree rotation with brake, folding backrest and adjustable headrest and footrest.

### The secret is in the final details

The inspiration, the design, the materials and finishes and the avant-garde functionality are attributes to be valued in the most emblematic piece of furniture in this profession.

The wide base finished with a metal ring and the hook to hang the removable headrest are a trademark.

Salon