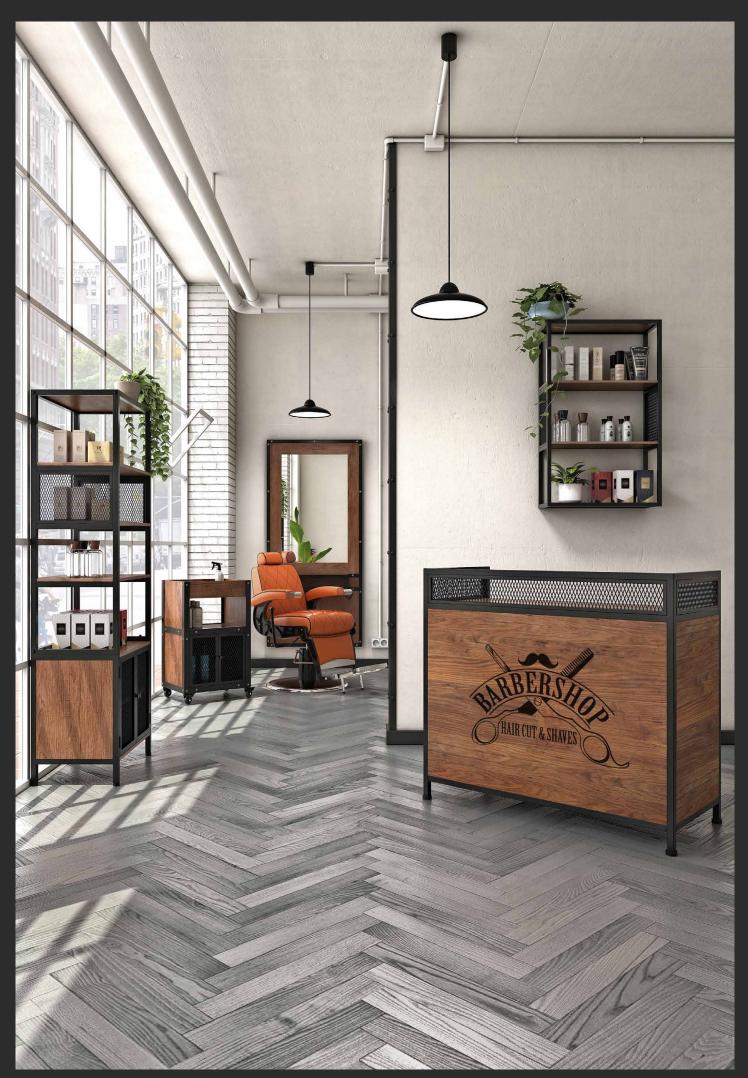

## A moment for relaxing

50

Design, comfort and functionality to switch off the mind and to to take care of those who work: this is the secret of great washing units.

Our washing units are designed to improve the experience for both user and stylist and to hold up well over time.

#### Details for autonomy and comfort

The washing units are key pieces and work stations in which every detail is designed to optimize work: towel rack, space for products and tiltable basin.

Just by actioning the pedal, it is possible to adjust the height of the entire wash unit for greater comfort for the stylist and the user.