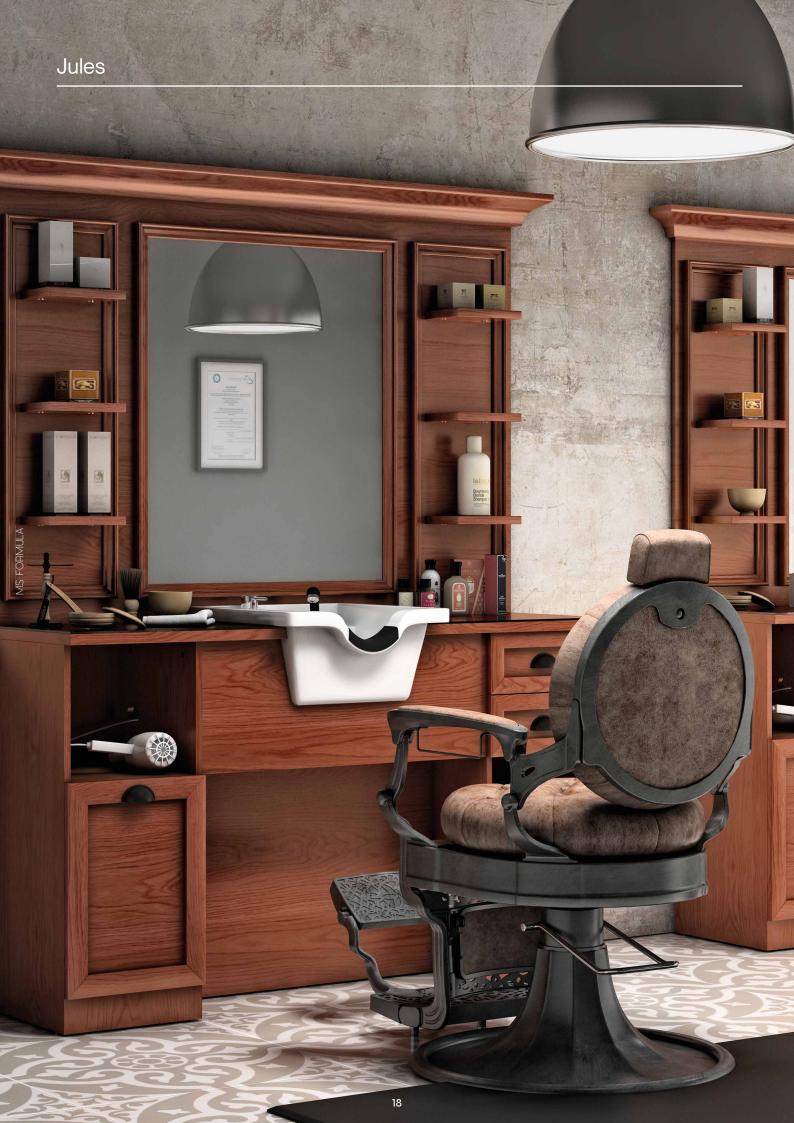

## Classics rule

#### Vintage Functionality

Classic barbershops, where wood, leather and white sinks are the protagonists, represent the "revival" of a trade that at the end of the 19th century gave way to the barber's chair, one of the first functional pieces of furniture.

CLINT, the barber chair that reissues one of the references, with a brush-painted structure and brown or black upholstery, creates the perfect setting in front of a solid and complete cherry-colored styling unit.

**1. Jules** W 165 x D 45 x H 205 cm **2. Clint BR** W 68 x D 120-153 x H 95-127 cm