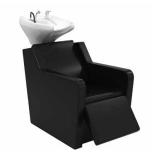

## A moment for relaxing

50

Design, comfort and functionality to switch off the mind and to to take care of those who work: this is the secret of great washing units.

Our washing units are designed to improve the experience for both user and stylist and to hold up well over time.

#### Details for autonomy and comfort

The washing units are key pieces and work stations in which every detail is designed to optimize work: towel rack, space for products and tiltable basin.

Just by actioning the pedal, it is possible to adjust the height of the entire wash unit for greater comfort for the stylist and the user.