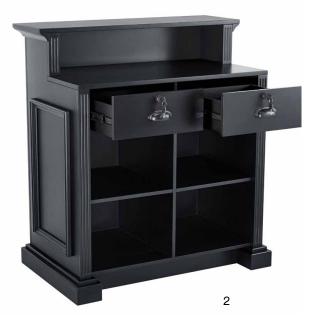

#### Furniture designed to last and make work much easier

In reception desks and display shelvings, finishes make a difference: solidity and durability with solid wood structures, tempered and varnished glass tops.

## Minimalistic own style

What if we bet on the minimalist style with curved lines? With the beauty of wood and studied details for comfort.

A double-function reception desk that, in addition to receiving customers, offers a large storage capacity. A styling unit that has it all: a hairdryer holder and hooks for tools, a storage tray and an integrated footrest.