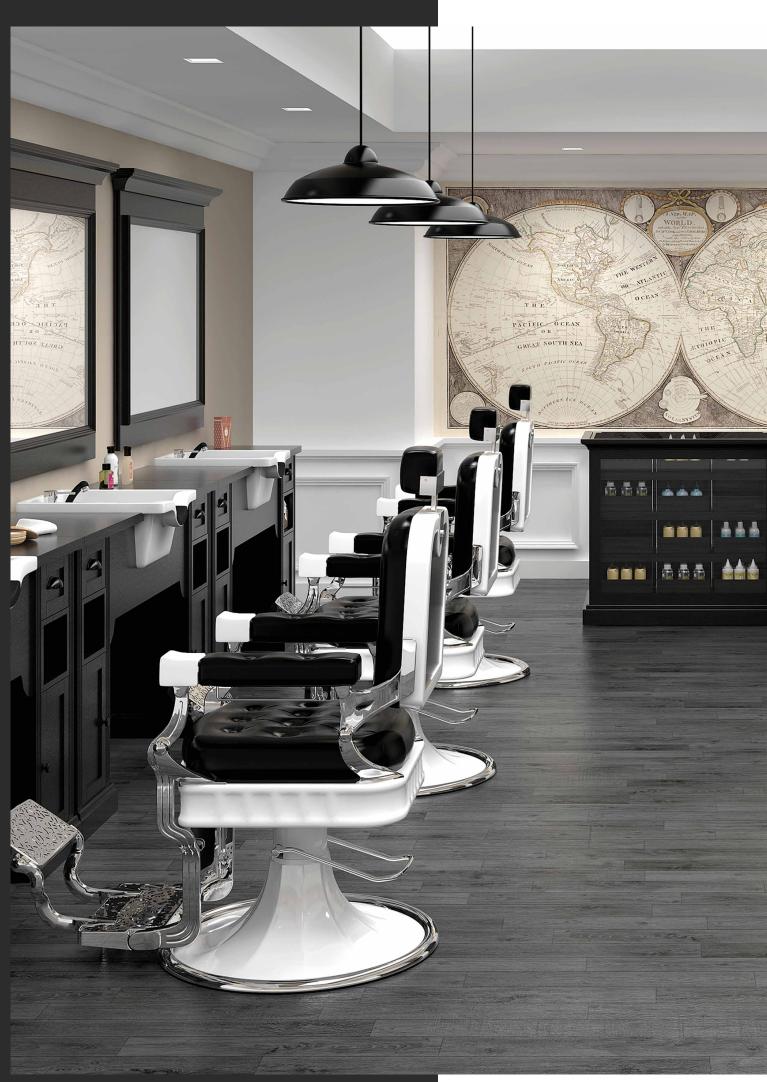

# The elegance of barbering

The barbershops of yesteryear with state-of-theart amenities. The vintage style is reformulated with materials built to last and an industrial design that is all about ergonomics and facilitating each movement.

Natural veneer with moldings, baseboards and trims made of resistant solid wood and tempered glass countertops that protect the wood from splashes and stains. Quality upholstery and chrome to make you fall in love now and for a long time.

#### Vintage Functionality

Classic barbershops, where wood, leather and white sinks are the protagonists, represent the "revival" of a trade that at the end of the 19th century gave way to the barber's chair, one of the first functional pieces of furniture.