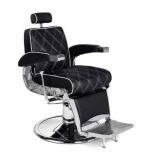

#### Vintage Functionality

Classic barbershops, where wood, leather and white sinks are the protagonists, represent the "revival" of a trade that at the end of the 19th century gave way to the barber's chair, one of the first functional pieces of furniture.

CLINT, the barber chair that reissues one of the references, with a brush-painted structure and brown or black upholstery, creates the perfect setting in front of a solid and complete cherry-colored styling unit.

**1. Jules** W 165 x D 45 x H 205 cm **2. Clint BR** W 68 x D 120-153 x H 95-127 cm