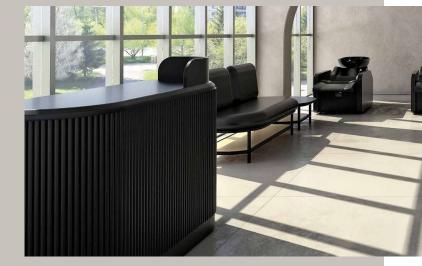

### All on black

#### Defined style

This bold line finds its balance in the monocolour palette. A fresh, casual and at the same time elegant proposal for lovers of the retro and pop-art style.

Lacquered reception desk with a frontal showcase, lockable drawers and doors with integrated handles.

The comfort of this bold sofa is key thanks to its upholstery and reclining backrest.

**1.** Pam W 120 x D 50 x H 104 cm **2.** Porto W 140 x D 70 x H 84 cm **3.** Charls W 74 x D 139,5-170 x H 76-103 cm