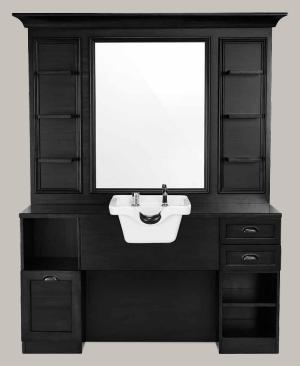

The drawers have self-closing metal guides for easy handling and an independent lock.

**1. Reno** W 100 x D 60 x H 90 cm **2. Earl** W 100 x D 50 x H 110 cm

2

William collection gives you multiple choices: with or without display shelves, with or without a sink, with or without a molded mirror. It allows you to create a custom workplace. Mouldings and mirror frames are made of solid wood. The iconic barber chair is the JONES, the elegance of its white lacquer and its die-cast aluminum structure: Gives it a unique style.

**1. William 7B** W 150 x D 9 x H 110 cm **2. William 6B** 170 x D 45 x H 90 cm **3. Jones B** W 68 x D 125-154 x H 96-133 cm