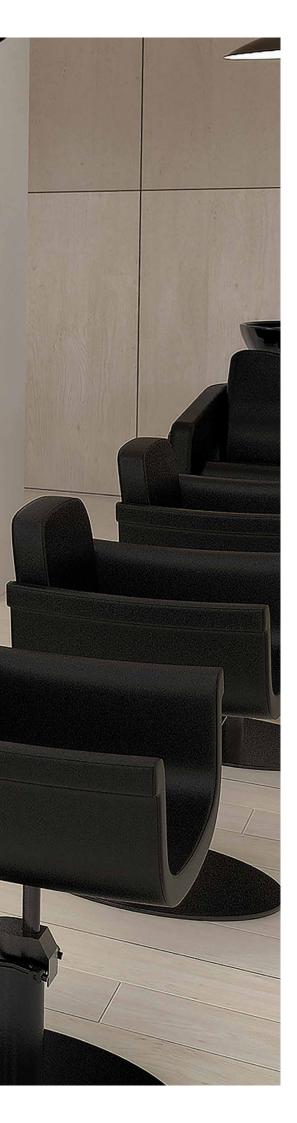

Together with SKYE trolley, mobile shelves and wheels, causes a real effect.

**1. Pur** W 110 x D 25 x H 202 cm **2. Anouk** W 66 x D 65 x H 86-98 cm

**1. Iris** W 84 x D 55 x H 120 cm **2. Skye** W 50 x D 40 x H 82 cm **3. Basil B Electric** W 63,5 x D 125,5 x H 95,8 cm

Functional furniture, essential and thought-out elements.

And a

66

R