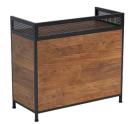

#### Furniture designed to last and make work much easier

In reception desks and display shelvings, finishes make a difference: solidity and durability with solid wood structures, tempered and varnished glass tops.

The drawers have self-closing metal guides for easy handling and an independent lock.

**1. Reno** W 100 x D 60 x H 90 cm **2. Earl** W 100 x D 50 x H 110 cm

2

William collection gives you multiple choices: with or without display shelves, with or without a sink, with or without a molded mirror. It allows you to create a custom workplace. Mouldings and mirror frames are made of solid wood. The iconic barber chair is the JONES, the elegance of its white lacquer and its die-cast aluminum structure: Gives it a unique style.

**1. William 7B** W 150 x D 9 x H 110 cm **2. William 6B** 170 x D 45 x H 90 cm **3. Jones B** W 68 x D 125-154 x H 96-133 cm