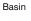

## Minimalistic own style

What if we bet on the minimalist style with curved lines? With the beauty of wood and studied details for comfort.

A double-function reception desk that, in addition to receiving customers, offers a large storage capacity. A styling unit that has it all: a hairdryer holder and hooks for tools, a storage tray and an integrated footrest.

1. Erin W 120 x D 60 x H 107 cm 2. Ciara W 80 x H 80 cm 3. Dafne W 80 x D 30 x H 95 cm 4. Sia W 40 x D 15 x H 20 cm

SALOI

Spaces where wood is the main character. The perfect helper is this three-tray trolley with a mobile tool holder accessory and anti-hair wheels.