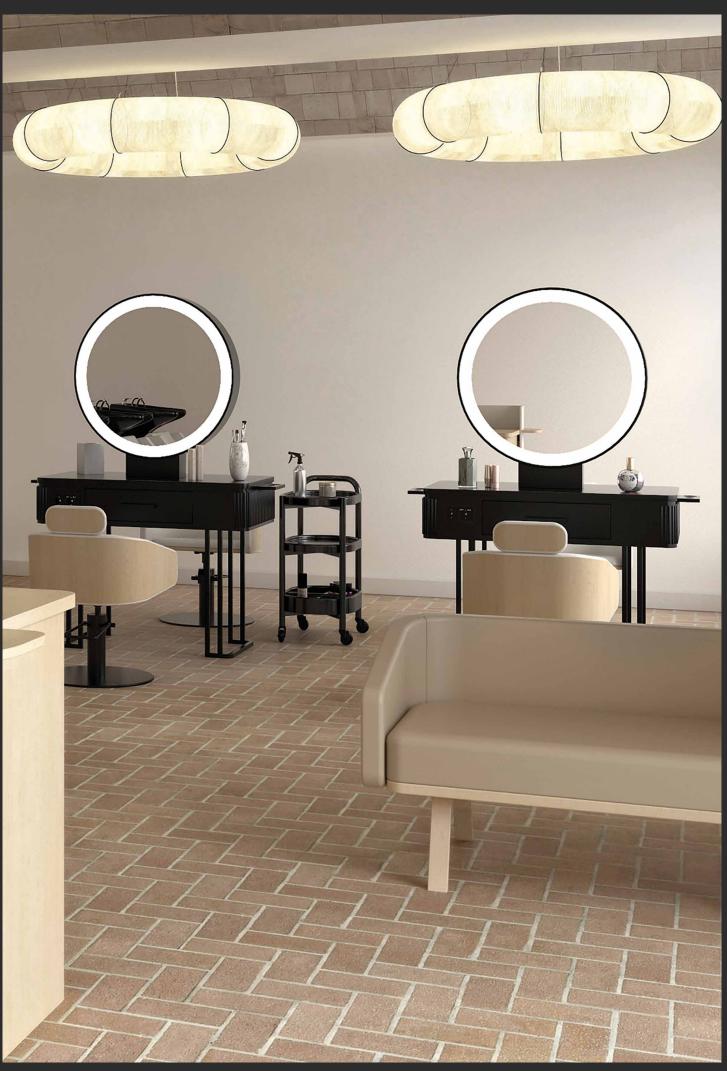

## Binomials work

### Materials that create emotions

Cold black metal and light, warm and expressive wood. Its combination in refined and minimalist lines creates spacious and light spaces.

A tandem that creates an elegant atmosphere from simplicity and details. ANOUK backrest provides perfect ergonomics and PUR's styling unit with led lights lights iluminates the floor.

Together with SKYE trolley, mobile shelves and wheels, causes a real effect.

**1. Pur** W 110 x D 25 x H 202 cm **2. Anouk** W 66 x D 65 x H 86-98 cm