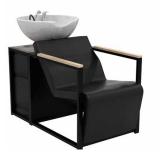

### All on black

#### Defined style

This bold line finds its balance in the monocolour palette. A fresh, casual and at the same time elegant proposal for lovers of the retro and pop-art style.

Lacquered reception desk with a frontal showcase, lockable drawers and doors with integrated handles.

The comfort of this bold sofa is key thanks to its upholstery and reclining backrest.

**1.** Pam W 120 x D 50 x H 104 cm **2.** Porto W 140 x D 70 x H 84 cm **3.** Charls W 74 x D 139,5-170 x H 76-103 cm