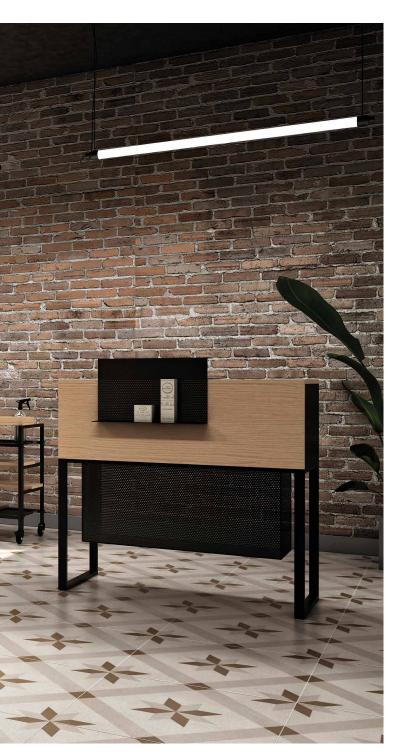

#### Furniture designed to last and make work much easier

In reception desks and display shelvings, finishes make a difference: solidity and durability with solid wood structures, tempered and varnished glass tops.

The drawers have self-closing metal guides for easy handling and an independent lock.

**1. Reno** W 100 x D 60 x H 90 cm **2. Earl** W 100 x D 50 x H 110 cm

2

William collection gives you multiple choices: with or without display shelves, with or without a sink, with or without a molded mirror. It allows you to create a custom workplace. Mouldings and mirror frames are made of solid wood. The iconic barber chair is the JONES, the elegance of its white lacquer and its die-cast aluminum structure: Gives it a unique style.

**1. William 7B** W 150 x D 9 x H 110 cm **2. William 6B** 170 x D 45 x H 90 cm **3. Jones B** W 68 x D 125-154 x H 96-133 cm

## Minimalistic own style

What if we bet on the minimalist style with curved lines? With the beauty of wood and studied details for comfort.

A double-function reception desk that, in addition to receiving customers, offers a large storage capacity. A styling unit that has it all: a hairdryer holder and hooks for tools, a storage tray and an integrated footrest.