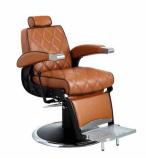

# The elegance of barbering

The barbershops of yesteryear with state-of-theart amenities. The vintage style is reformulated with materials built to last and an industrial design that is all about ergonomics and facilitating each movement.

Natural veneer with moldings, baseboards and trims made of resistant solid wood and tempered glass countertops that protect the wood from splashes and stains. Quality upholstery and chrome to make you fall in love now and for a long time.

The drawers have self-closing metal guides for easy handling and an independent lock.

**1. Reno** W 100 x D 60 x H 90 cm **2. Earl** W 100 x D 50 x H 110 cm

2

William collection gives you multiple choices: with or without display shelves, with or without a sink, with or without a molded mirror. It allows you to create a custom workplace. Mouldings and mirror frames are made of solid wood. The iconic barber chair is the JONES, the elegance of its white lacquer and its die-cast aluminum structure: Gives it a unique style.

**1. William 7B** W 150 x D 9 x H 110 cm **2. William 6B** 170 x D 45 x H 90 cm **3. Jones B** W 68 x D 125-154 x H 96-133 cm