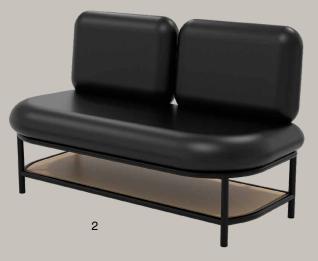

### All on black

#### Defined style

This bold line finds its balance in the monocolour palette. A fresh, casual and at the same time elegant proposal for lovers of the retro and pop-art style.

Lacquered reception desk with a frontal showcase, lockable drawers and doors with integrated handles.

The comfort of this bold sofa is key thanks to its upholstery and reclining backrest.

**1.** Pam W 120 x D 50 x H 104 cm **2.** Porto W 140 x D 70 x H 84 cm **3.** Charls W 74 x D 139,5-170 x H 76-103 cm