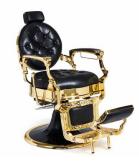

### All on black

#### Defined style

This bold line finds its balance in the monocolour palette. A fresh, casual and at the same time elegant proposal for lovers of the retro and pop-art style.

Lacquered reception desk with a frontal showcase, lockable drawers and doors with integrated handles.

The comfort of this bold sofa is key thanks to its upholstery and reclining backrest.

**1.** Pam W 120 x D 50 x H 104 cm **2.** Porto W 140 x D 70 x H 84 cm **3.** Charls W 74 x D 139,5-170 x H 76-103 cm