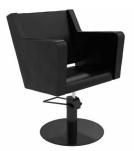

# The sign of a great profession

#### Maximum comfort for the client and the professional

With hydraulic pump to adjust the optimal working height and 360-degree rotation with brake, folding backrest and adjustable headrest and footrest.

### The secret is in the final details

The inspiration, the design, the materials and finishes and the avant-garde functionality are attributes to be valued in the most emblematic piece of furniture in this profession.

The wide base finished with a metal ring and the hook to hang the removable headrest are a trademark.

Salon