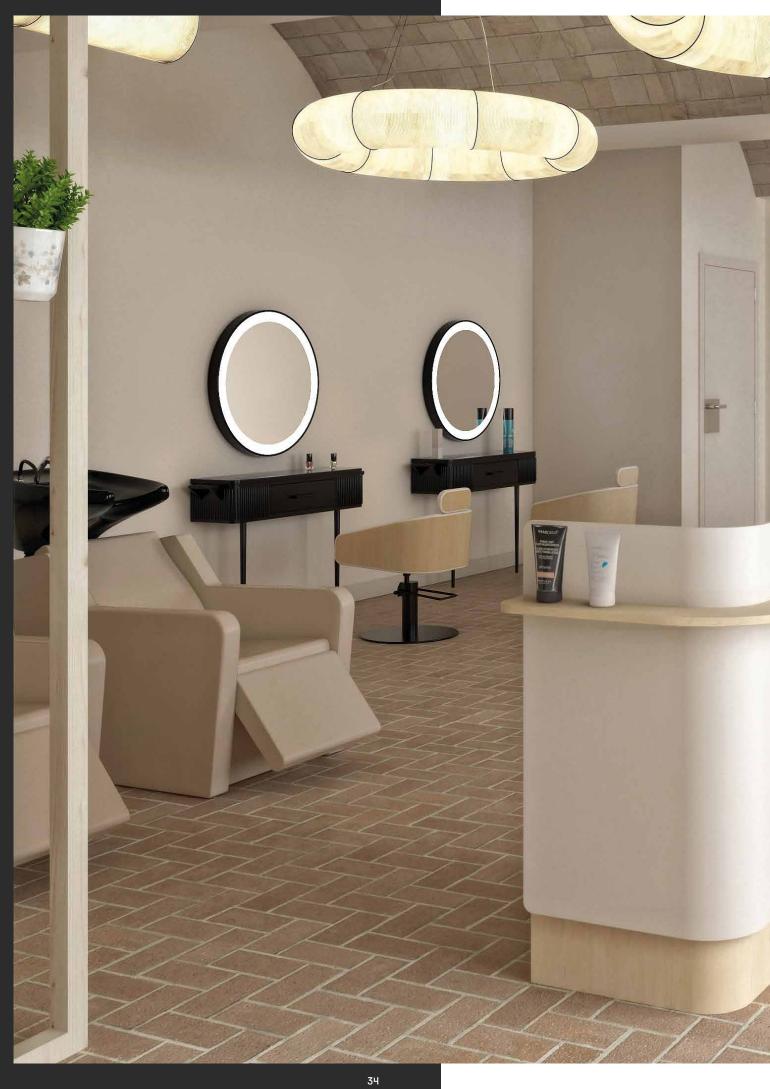

## Shall we go back to natural?

### Organic lines to create a comfortable atmosphere

The design of minimalist and organic lines, with materials inspired by nature and neutral colours is a contemporary and refined proposal where the furniture is not flashy but stands out.