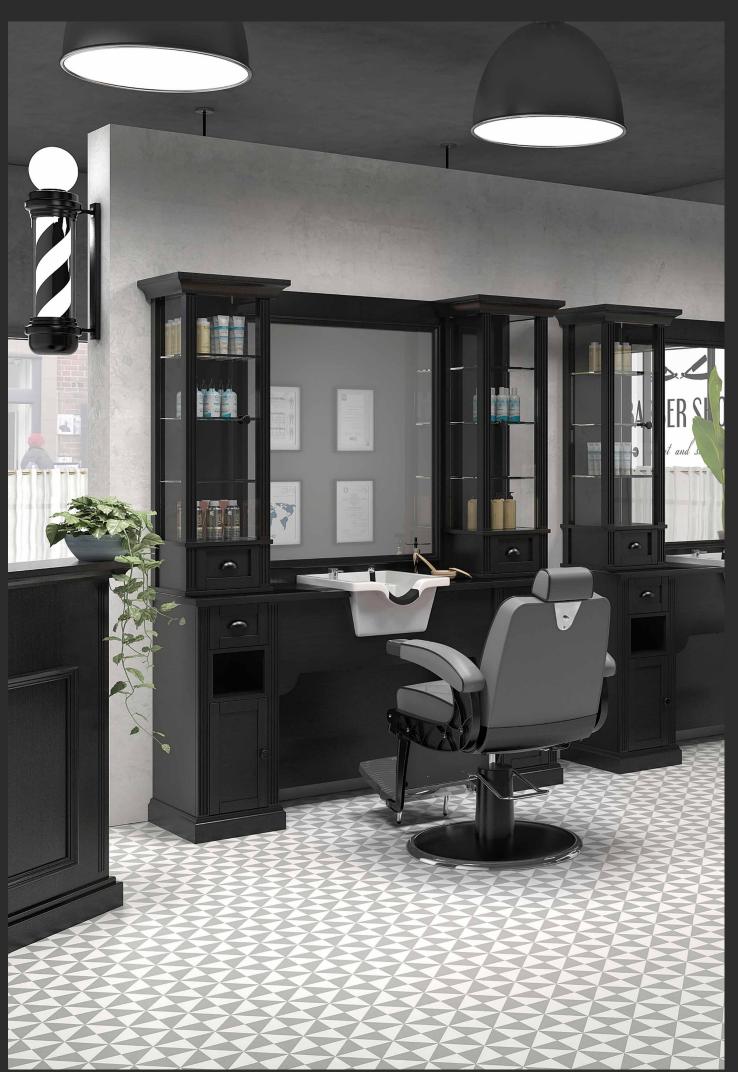

# The elegance of barbering

The barbershops of yesteryear with state-of-theart amenities. The vintage style is reformulated with materials built to last and an industrial design that is all about ergonomics and facilitating each movement.

Natural veneer with moldings, baseboards and trims made of resistant solid wood and tempered glass countertops that protect the wood from splashes and stains. Quality upholstery and chrome to make you fall in love now and for a long time.

#### Furniture designed to last and make work much easier

In reception desks and display shelvings, finishes make a difference: solidity and durability with solid wood structures, tempered and varnished glass tops.

The drawers have self-closing metal guides for easy handling and an independent lock.

**1. Reno** W 100 x D 60 x H 90 cm **2. Earl** W 100 x D 50 x H 110 cm

2

William collection gives you multiple choices: with or without display shelves, with or without a sink, with or without a molded mirror. It allows you to create a custom workplace. Mouldings and mirror frames are made of solid wood. The iconic barber chair is the JONES, the elegance of its white lacquer and its die-cast aluminum structure: Gives it a unique style.