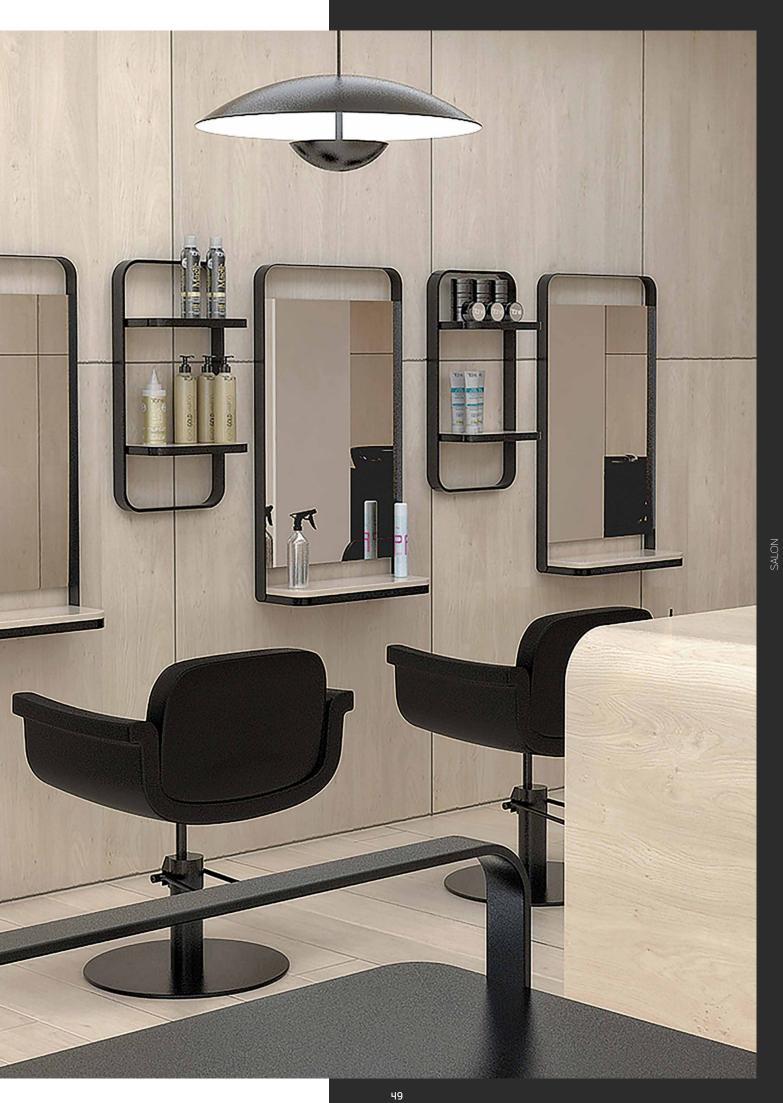

## Binomials work

### Materials that create emotions

Cold black metal and light, warm and expressive wood. Its combination in refined and minimalist lines creates spacious and light spaces.

A tandem that creates an elegant atmosphere from simplicity and details. ANOUK backrest provides perfect ergonomics and PUR's styling unit with led lights lights iluminates the floor.

Together with SKYE trolley, mobile shelves and wheels, causes a real effect.

**1. Pur** W 110 x D 25 x H 202 cm **2. Anouk** W 66 x D 65 x H 86-98 cm