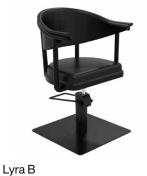

Anouk B W 66 x D 65 x H 86-98 cm Base

Anouk BE  $W 66 \times D 65 \times H 86-98 \text{ cm}$ Base  $* \blacksquare \bullet * \blacksquare \bullet \bullet \bullet \bullet$ 

W 68 x D 61 x H 85-97cm

Base

Lyra BE W 68 x D 61 x H 85-97cm Base ★■●★■●●