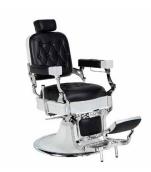

# The elegance of barbering

The barbershops of yesteryear with state-of-theart amenities. The vintage style is reformulated with materials built to last and an industrial design that is all about ergonomics and facilitating each movement.

Natural veneer with moldings, baseboards and trims made of resistant solid wood and tempered glass countertops that protect the wood from splashes and stains. Quality upholstery and chrome to make you fall in love now and for a long time.

#### Maximum comfort for the client and the professional

With hydraulic pump to adjust the optimal working height and 360-degree rotation with brake, folding backrest and adjustable headrest and footrest.

### The secret is in the final details

The inspiration, the design, the materials and finishes and the avant-garde functionality are attributes to be valued in the most emblematic piece of furniture in this profession.

The wide base finished with a metal ring and the hook to hang the removable headrest are a trademark.

Salon