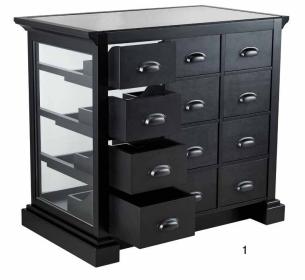

#### Furniture designed to last and make work much easier

In reception desks and display shelvings, finishes make a difference: solidity and durability with solid wood structures, tempered and varnished glass tops.

The drawers have self-closing metal guides for easy handling and an independent lock.

**1. Reno** W 100 x D 60 x H 90 cm **2. Earl** W 100 x D 50 x H 110 cm

2

William collection gives you multiple choices: with or without display shelves, with or without a sink, with or without a molded mirror. It allows you to create a custom workplace. Mouldings and mirror frames are made of solid wood. The iconic barber chair is the JONES, the elegance of its white lacquer and its die-cast aluminum structure: Gives it a unique style.