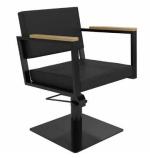

### Materials that create emotions

Cold black metal and light, warm and expressive wood. Its combination in refined and minimalist lines creates spacious and light spaces.

A tandem that creates an elegant atmosphere from simplicity and details. ANOUK backrest provides perfect ergonomics and PUR's styling unit with led lights lights iluminates the floor.

Together with SKYE trolley, mobile shelves and wheels, causes a real effect.

**1. Pur** W 110 x D 25 x H 202 cm **2. Anouk** W 66 x D 65 x H 86-98 cm