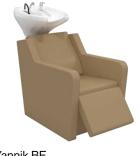

 $\overline{}$ 

7

Yannik B W 65,5 x D 123,5-156 x H 95 cm Basin

Yannik BE W 65,5 x D 123,5-156 x H 95 cm Basin

```
W 75 x D 147-186 x H 90-105 cm
Basin
```

Basin