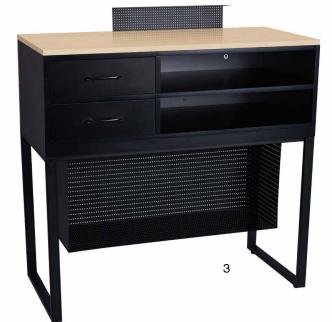

#### Defined style

This bold line finds its balance in the monocolour palette. A fresh, casual and at the same time elegant proposal for lovers of the retro and pop-art style.

Lacquered reception desk with a frontal showcase, lockable drawers and doors with integrated handles.

The comfort of this bold sofa is key thanks to its upholstery and reclining backrest.

**1.** Pam W 120 x D 50 x H 104 cm **2.** Porto W 140 x D 70 x H 84 cm **3.** Charls W 74 x D 139,5-170 x H 76-103 cm