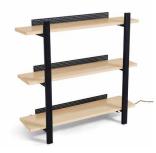

1. Erin W 120 x D 60 x H 107 cm 2. Ciara W 80 x H 80 cm 3. Dafne W 80 x D 30 x H 95 cm 4. Sia W 40 x D 15 x H 20 cm

SALOI

Spaces where wood is the main character. The perfect helper is this three-tray trolley with a mobile tool holder accessory and anti-hair wheels.

**1. Gisele** W 50 x D 40 x H 95 cm **2. Hera** W 75 x D 147-186 x H 90-105 cm