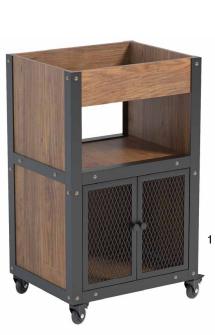

The drawers have self-closing metal guides for easy handling and an independent lock.

**1. Reno** W 100 x D 60 x H 90 cm **2. Earl** W 100 x D 50 x H 110 cm

2

William collection gives you multiple choices: with or without display shelves, with or without a sink, with or without a molded mirror. It allows you to create a custom workplace. Mouldings and mirror frames are made of solid wood. The iconic barber chair is the JONES, the elegance of its white lacquer and its die-cast aluminum structure: Gives it a unique style.

**1. William 7B** W 150 x D 9 x H 110 cm **2. William 6B** 170 x D 45 x H 90 cm **3. Jones B** W 68 x D 125-154 x H 96-133 cm