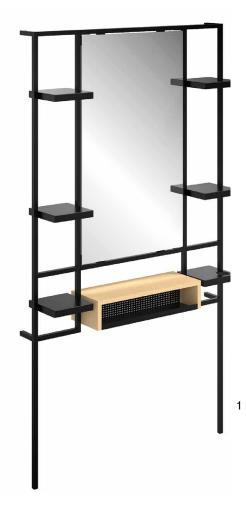

The drawers have self-closing metal guides for easy handling and an independent lock.

**1. Reno** W 100 x D 60 x H 90 cm **2. Earl** W 100 x D 50 x H 110 cm

2

William collection gives you multiple choices: with or without display shelves, with or without a sink, with or without a molded mirror. It allows you to create a custom workplace. Mouldings and mirror frames are made of solid wood. The iconic barber chair is the JONES, the elegance of its white lacquer and its die-cast aluminum structure: Gives it a unique style.

2

Laquered wall styling unit, with handmade details crowned with a round mirror with integrated LED light and a metal frame. The curved wood with neutral upholstery matches any proposal.

**1. Jade** Ø 80 cm **2. Nara** W 100 x D 30 x H 90 cm **3. Cora** W 98 x D 66 x H 105 cm **4. Alya** W 67 x D 60 x H 87,5-99,5 cm