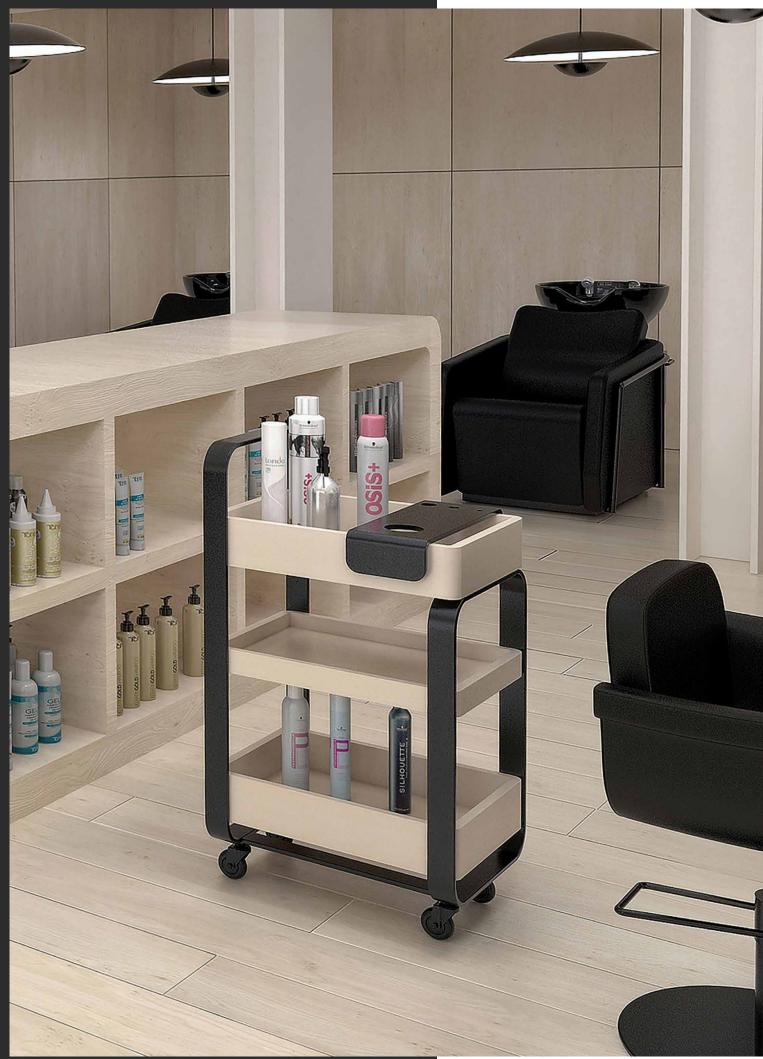

Together with SKYE trolley, mobile shelves and wheels, causes a real effect.

**1. Pur** W 110 x D 25 x H 202 cm **2. Anouk** W 66 x D 65 x H 86-98 cm

**1. Iris** W 84 x D 55 x H 120 cm **2. Skye** W 50 x D 40 x H 82 cm **3. Basil B Electric** W 63,5 x D 125,5 x H 95,8 cm

Functional furniture, essential and thought-out elements.

And a

66

R