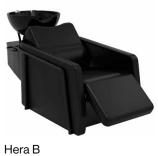

127 cm



Kirk RS W 68 x D 120-153 x H 95-127 cm



Kirk GRS W 68 x D 120-153 x H 95-127 cm



Kirk CG W 68 x D 120-153 x H 95-127 cm



Jones B W 68 x D 125-154 x H 96-133 cm



Serge B W 66 x D 117-155 x H 108-123cm



Serge BE W 66 x D 117-155 x H 108-123cm



Dock BR W 185 x D 90 x H 72 cm



Dock B W 185 x D 90 x H 72 cm



Minsk BE W 120 x D 80 x H 70 cm



Minsk B

W 120 x D 80 x H 70 cm



Porto B W 140 x D 70 x H 84 cm



#### Washing units



Basil BR W 63,5 x D 125,5 x H 95,8 cm Basin



Basil B W 63,5 x D 125,5 x H 95,8 cm Basin



E-Basil BR W 63,5 x D 125,5 x H 95,8 cm Basin



E-Basil B W 63,5 x D 125,5 x H 95,8 cm Basin



W 74 x D 139,5-170 x H 76-103 cm

 $\overline{}$ 

7



Yannik B W 65,5 x D 123,5-156 x H 95 cm Basin



Yannik BE W 65,5 x D 123,5-156 x H 95 cm Basin



```
W 75 x D 147-186 x H 90-105 cm
Basin
```

Basin



#### Cutting chairs



Ocean BR W 65 x D 61,5 x H 82-87 cm Base  $\checkmark$   $\blacksquare$   $\bullet$   $\checkmark$   $\blacksquare$   $\bullet$   $\blacksquare$   $\bullet$ 



Ocean B W 65 x D 61,5 x H 82-87 cm Base ★ ■ ● ★ ■ ● ■ ●



Anouk B W 66 x D 65 x H 86-98 cm Base



Anouk BE  $W 66 \times D 65 \times H 86-98 \text{ cm}$ Base  $* \blacksquare \bullet * \blacksquare \bullet \bullet \bullet \bullet$ 



W 68 x D 61 x H 85-97cm

Base



Lyra BE W 68 x D 61 x H 85-97cm Base ★■●★■●●



Hydra B W 70 x D 60 x H 82,5-96,5 cm Base ★ ■ ● ★ ■ ● ●



Alya B W 67 x D 60 x H 87,5-99,5 cm Base ★ ■ ● ★ ■ ● ● ●



×∎●¥∎●∎●

| Alya BE  |                       |  |
|----------|-----------------------|--|
| W 67 x D | 0 60 x H 87,5-99,5