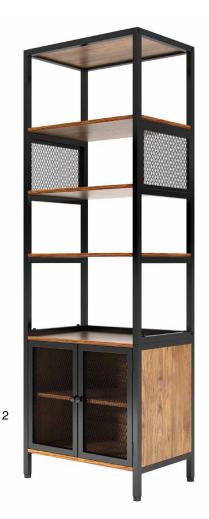

## The industrial style prints character

Rustic wood and painted metal, the bold and the refined, a tandem with its own stamp.

Quality and sturdiness come together in these pieces that give life to neutral or industrial-style spaces.

**1.** Adrian W 107,5 x D 50 x H 100 cm **2.** Noah W 60 x D 40 x H 182 cm

The industrial aesthetic of a space furnished with pieces of iron and wood only needs the leather of an elegant handmade chester.

**1. Alan** W50,6 x D 92,4 x H 40,6 cm **2. Wally** W 60 x D 25 x H 100 cm **3. Dock** W 185 cm x H 90 cm x H 72 cm