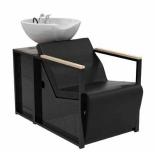

## A moment for relaxing

50

Design, comfort and functionality to switch off the mind and to to take care of those who work: this is the secret of great washing units.

Our washing units are designed to improve the experience for both user and stylist and to hold up well over time.

#### Details for autonomy and comfort

The washing units are key pieces and work stations in which every detail is designed to optimize work: towel rack, space for products and tiltable basin.

Just by actioning the pedal, it is possible to adjust the height of the entire wash unit for greater comfort for the stylist and the user.