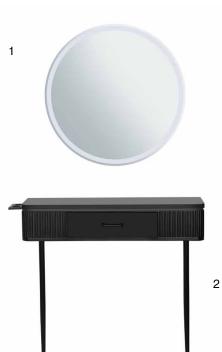

2

Laquered wall styling unit, with handmade details crowned with a round mirror with integrated LED light and a metal frame. The curved wood with neutral upholstery matches any proposal.

**1. Jade** Ø 80 cm **2. Nara** W 100 x D 30 x H 90 cm **3. Cora** W 98 x D 66 x H 105 cm **4. Alya** W 67 x D 60 x H 87,5-99,5 cm

#### Styling units and mirrors

Jules BR W 165 x D 45 x H 205 cm

William 3B

Basin

W 170 x D 45 x H 90 cm

 $\bigcirc \bullet$ 

 $\bigcirc lacksquare$ 

Jules B

Basin

W 165 x D 45 x H 205 cm

 $\bigcirc \bullet$ 

William 4B W 170 x D 45 x H 90 cm

William 1B/22 W 177 x D 45 x H 210 cm Basin

William 2B

 $\bigcirc \bullet$ 

W 177 x D 45 x H 210 cm