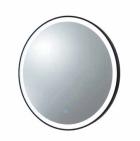

2

Laquered wall styling unit, with handmade details crowned with a round mirror with integrated LED light and a metal frame. The curved wood with neutral upholstery matches any proposal.

**1. Jade** Ø 80 cm **2. Nara** W 100 x D 30 x H 90 cm **3. Cora** W 98 x D 66 x H 105 cm **4. Alya** W 67 x D 60 x H 87,5-99,5 cm