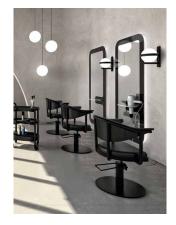

# The elegance of barbering

The barbershops of yesteryear with state-of-theart amenities. The vintage style is reformulated with materials built to last and an industrial design that is all about ergonomics and facilitating each movement.

Natural veneer with moldings, baseboards and trims made of resistant solid wood and tempered glass countertops that protect the wood from splashes and stains. Quality upholstery and chrome to make you fall in love now and for a long time.

The drawers have self-closing metal guides for easy handling and an independent lock.

**1. Reno** W 100 x D 60 x H 90 cm **2. Earl** W 100 x D 50 x H 110 cm

2

William collection gives you multiple choices: with or without display shelves, with or without a sink, with or without a molded mirror. It allows you to create a custom workplace. Mouldings and mirror frames are made of solid wood. The iconic barber chair is the JONES, the elegance of its white lacquer and its die-cast aluminum structure: Gives it a unique style.

**1. William 7B** W 150 x D 9 x H 110 cm **2. William 6B** 170 x D 45 x H 90 cm **3. Jones B** W 68 x D 125-154 x H 96-133 cm