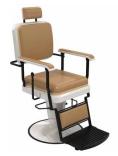

# The sign of a great profession

#### Maximum comfort for the client and the professional

With hydraulic pump to adjust the optimal working height and 360-degree rotation with brake, folding backrest and adjustable headrest and footrest.

### The secret is in the final details

The inspiration, the design, the materials and finishes and the avant-garde functionality are attributes to be valued in the most emblematic piece of furniture in this profession.

The wide base finished with a metal ring and the hook to hang the removable headrest are a trademark.

Salon