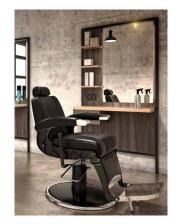

## Binomials work

### Materials that create emotions

Cold black metal and light, warm and expressive wood. Its combination in refined and minimalist lines creates spacious and light spaces.

A tandem that creates an elegant atmosphere from simplicity and details. ANOUK backrest provides perfect ergonomics and PUR's styling unit with led lights lights iluminates the floor.

Together with SKYE trolley, mobile shelves and wheels, causes a real effect.

**1. Pur** W 110 x D 25 x H 202 cm **2. Anouk** W 66 x D 65 x H 86-98 cm