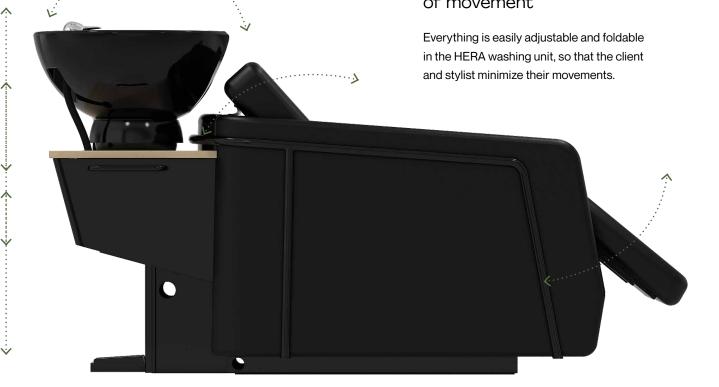

## A moment for relaxing

50

Design, comfort and functionality to switch off the mind and to to take care of those who work: this is the secret of great washing units.

Our washing units are designed to improve the experience for both user and stylist and to hold up well over time.

#### Details for autonomy and comfort

The washing units are key pieces and work stations in which every detail is designed to optimize work: towel rack, space for products and tiltable basin.

Just by actioning the pedal, it is possible to adjust the height of the entire wash unit for greater comfort for the stylist and the user.

#### Design at the service of movement

Products