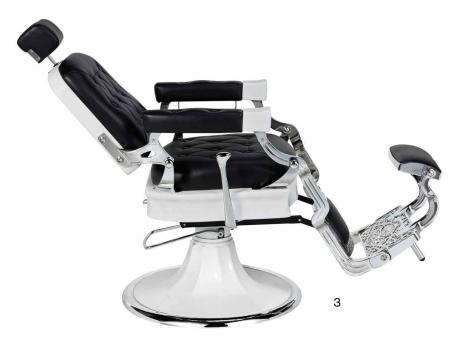

# The sign of a great profession

#### Maximum comfort for the client and the professional

With hydraulic pump to adjust the optimal working height and 360-degree rotation with brake, folding backrest and adjustable headrest and footrest.

### The secret is in the final details

The inspiration, the design, the materials and finishes and the avant-garde functionality are attributes to be valued in the most emblematic piece of furniture in this profession.

The wide base finished with a metal ring and the hook to hang the removable headrest are a trademark.

Salon