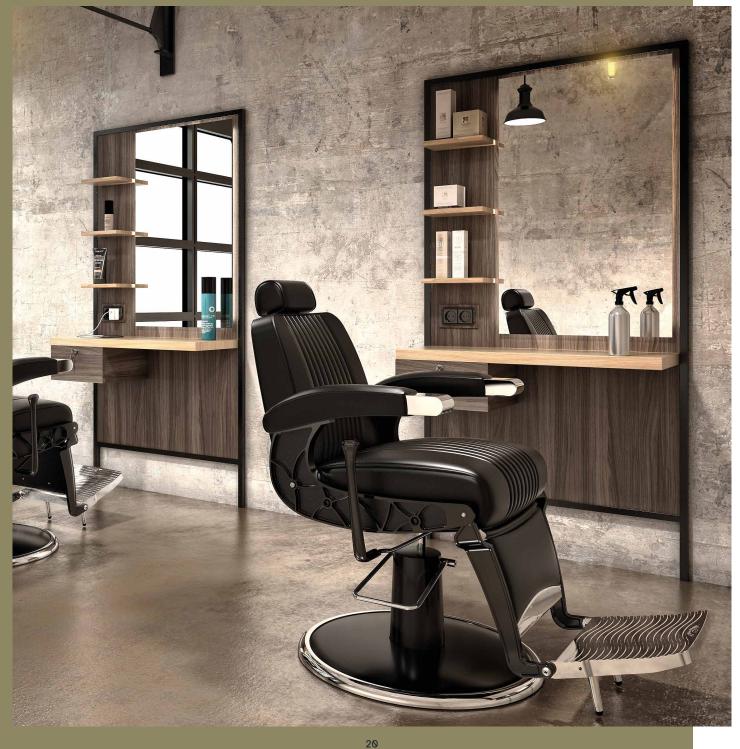

## The industrial style prints character

Rustic wood and painted metal, the bold and the refined, a tandem with its own stamp.

Quality and sturdiness come together in these pieces that give life to neutral or industrial-style spaces.

**1.** Adrian W 107,5 x D 50 x H 100 cm **2.** Noah W 60 x D 40 x H 182 cm

The industrial aesthetic of a space furnished with pieces of iron and wood only needs the leather of an elegant handmade chester.

**1. Alan** W50,6 x D 92,4 x H 40,6 cm **2. Wally** W 60 x D 25 x H 100 cm **3. Dock** W 185 cm x H 90 cm x H 72 cm