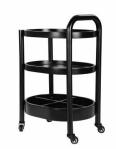

Together with SKYE trolley, mobile shelves and wheels, causes a real effect.

**1. Pur** W 110 x D 25 x H 202 cm **2. Anouk** W 66 x D 65 x H 86-98 cm

**1. Iris** W 84 x D 55 x H 120 cm **2. Skye** W 50 x D 40 x H 82 cm **3. Basil B Electric** W 63,5 x D 125,5 x H 95,8 cm

Functional furniture, essential and thought-out elements.

And a

66

R