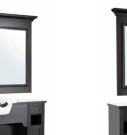

## Minimalistic own style

What if we bet on the minimalist style with curved lines? With the beauty of wood and studied details for comfort.

A double-function reception desk that, in addition to receiving customers, offers a large storage capacity. A styling unit that has it all: a hairdryer holder and hooks for tools, a storage tray and an integrated footrest.

1. Erin W 120 x D 60 x H 107 cm 2. Ciara W 80 x H 80 cm 3. Dafne W 80 x D 30 x H 95 cm 4. Sia W 40 x D 15 x H 20 cm

SALOI

Spaces where wood is the main character. The perfect helper is this three-tray trolley with a mobile tool holder accessory and anti-hair wheels.