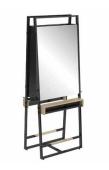

The drawers have self-closing metal guides for easy handling and an independent lock.

**1. Reno** W 100 x D 60 x H 90 cm **2. Earl** W 100 x D 50 x H 110 cm

2

William collection gives you multiple choices: with or without display shelves, with or without a sink, with or without a molded mirror. It allows you to create a custom workplace. Mouldings and mirror frames are made of solid wood. The iconic barber chair is the JONES, the elegance of its white lacquer and its die-cast aluminum structure: Gives it a unique style.

**1. William 7B** W 150 x D 9 x H 110 cm **2. William 6B** 170 x D 45 x H 90 cm **3. Jones B** W 68 x D 125-154 x H 96-133 cm