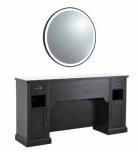

### All on black

#### Defined style

This bold line finds its balance in the monocolour palette. A fresh, casual and at the same time elegant proposal for lovers of the retro and pop-art style.

Lacquered reception desk with a frontal showcase, lockable drawers and doors with integrated handles.

The comfort of this bold sofa is key thanks to its upholstery and reclining backrest.

**1.** Pam W 120 x D 50 x H 104 cm **2.** Porto W 140 x D 70 x H 84 cm **3.** Charls W 74 x D 139,5-170 x H 76-103 cm