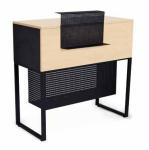

## Minimalistic own style

What if we bet on the minimalist style with curved lines? With the beauty of wood and studied details for comfort.

A double-function reception desk that, in addition to receiving customers, offers a large storage capacity. A styling unit that has it all: a hairdryer holder and hooks for tools, a storage tray and an integrated footrest.

1. Erin W 120 x D 60 x H 107 cm 2. Ciara W 80 x H 80 cm 3. Dafne W 80 x D 30 x H 95 cm 4. Sia W 40 x D 15 x H 20 cm

SALOI

Spaces where wood is the main character. The perfect helper is this three-tray trolley with a mobile tool holder accessory and anti-hair wheels.