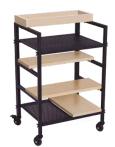

1. Erin W 120 x D 60 x H 107 cm 2. Ciara W 80 x H 80 cm 3. Dafne W 80 x D 30 x H 95 cm 4. Sia W 40 x D 15 x H 20 cm

SALOI

Spaces where wood is the main character. The perfect helper is this three-tray trolley with a mobile tool holder accessory and anti-hair wheels.

**1. Gisele** W 50 x D 40 x H 95 cm **2. Hera** W 75 x D 147-186 x H 90-105 cm