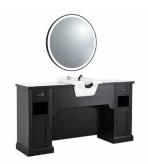

#### Furniture designed to last and make work much easier

In reception desks and display shelvings, finishes make a difference: solidity and durability with solid wood structures, tempered and varnished glass tops.

The drawers have self-closing metal guides for easy handling and an independent lock.

**1. Reno** W 100 x D 60 x H 90 cm **2. Earl** W 100 x D 50 x H 110 cm

2

William collection gives you multiple choices: with or without display shelves, with or without a sink, with or without a molded mirror. It allows you to create a custom workplace. Mouldings and mirror frames are made of solid wood. The iconic barber chair is the JONES, the elegance of its white lacquer and its die-cast aluminum structure: Gives it a unique style.

**1. William 7B** W 150 x D 9 x H 110 cm **2. William 6B** 170 x D 45 x H 90 cm **3. Jones B** W 68 x D 125-154 x H 96-133 cm