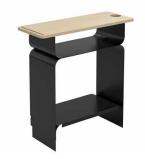

#### Furniture designed to last and make work much easier

In reception desks and display shelvings, finishes make a difference: solidity and durability with solid wood structures, tempered and varnished glass tops.

The drawers have self-closing metal guides for easy handling and an independent lock.

**1. Reno** W 100 x D 60 x H 90 cm **2. Earl** W 100 x D 50 x H 110 cm

2

William collection gives you multiple choices: with or without display shelves, with or without a sink, with or without a molded mirror. It allows you to create a custom workplace. Mouldings and mirror frames are made of solid wood. The iconic barber chair is the JONES, the elegance of its white lacquer and its die-cast aluminum structure: Gives it a unique style.

**1. William 7B** W 150 x D 9 x H 110 cm **2. William 6B** 170 x D 45 x H 90 cm **3. Jones B** W 68 x D 125-154 x H 96-133 cm