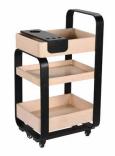

1. Erin W 120 x D 60 x H 107 cm 2. Ciara W 80 x H 80 cm 3. Dafne W 80 x D 30 x H 95 cm 4. Sia W 40 x D 15 x H 20 cm

SALOI

Spaces where wood is the main character. The perfect helper is this three-tray trolley with a mobile tool holder accessory and anti-hair wheels.

**1. Gisele** W 50 x D 40 x H 95 cm **2. Hera** W 75 x D 147-186 x H 90-105 cm