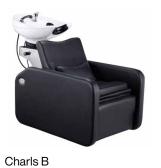

The comfort of this bold sofa is key thanks to its upholstery and reclining backrest.

**1.** Pam W 120 x D 50 x H 104 cm **2.** Porto W 140 x D 70 x H 84 cm **3.** Charls W 74 x D 139,5-170 x H 76-103 cm