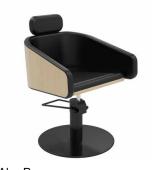

#### Minimalist design lines

The purity of the shapes, the quality materials with avant-garde design are the proposal for modern, light and functional spaces with a lot of personality.

**1. Logan BR** W 95,5 x D 37,5 x H 190 cm **2. Hugo B** W 67 x D 102-152 x H 86-119 cm