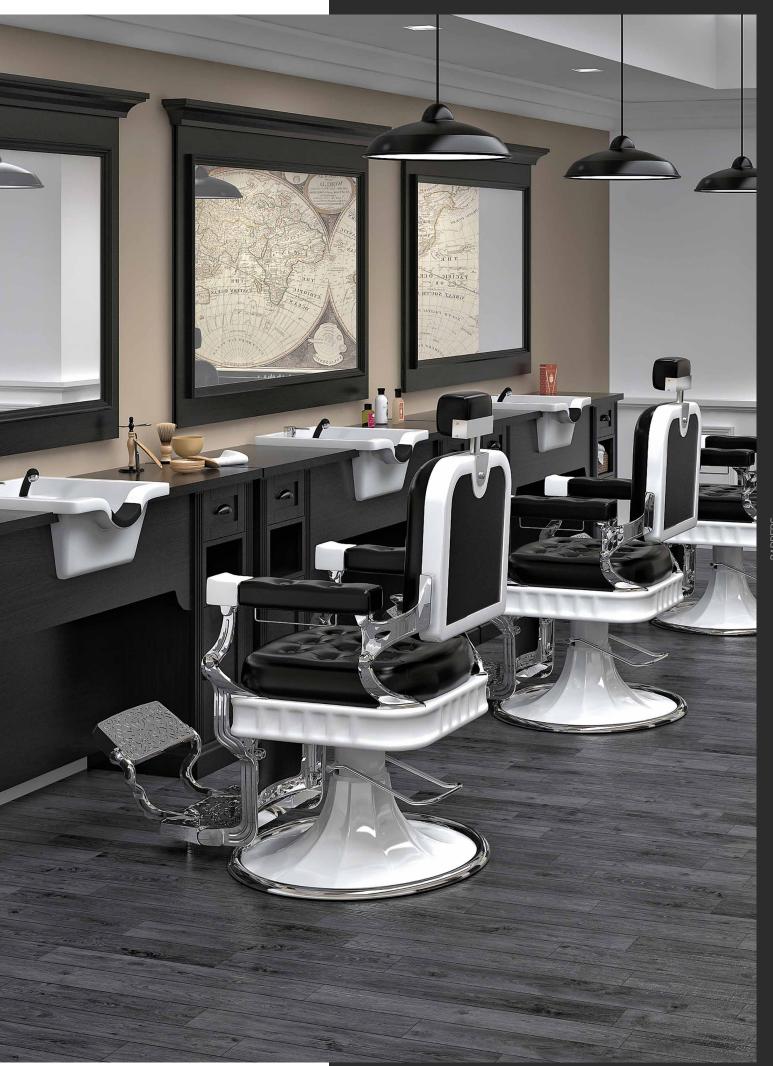

# The elegance of barbering

The barbershops of yesteryear with state-of-theart amenities. The vintage style is reformulated with materials built to last and an industrial design that is all about ergonomics and facilitating each movement.

Natural veneer with moldings, baseboards and trims made of resistant solid wood and tempered glass countertops that protect the wood from splashes and stains. Quality upholstery and chrome to make you fall in love now and for a long time.

The drawers have self-closing metal guides for easy handling and an independent lock.

**1. Reno** W 100 x D 60 x H 90 cm **2. Earl** W 100 x D 50 x H 110 cm

2

William collection gives you multiple choices: with or without display shelves, with or without a sink, with or without a molded mirror. It allows you to create a custom workplace. Mouldings and mirror frames are made of solid wood. The iconic barber chair is the JONES, the elegance of its white lacquer and its die-cast aluminum structure: Gives it a unique style.

**1. William 7B** W 150 x D 9 x H 110 cm **2. William 6B** 170 x D 45 x H 90 cm **3. Jones B** W 68 x D 125-154 x H 96-133 cm