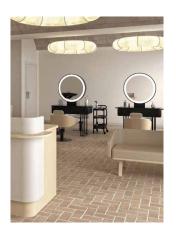

## Shall we go back to natural?

### Organic lines to create a comfortable atmosphere

The design of minimalist and organic lines, with materials inspired by nature and neutral colours is a contemporary and refined proposal where the furniture is not flashy but stands out.

Made with a high quality and precision process, this sofa with a curved wooden back does not go unnoticed.

З

1

**1. Claudia** W 52 x D 37 x H 80 cm **2. Nicole** W 100 x D 60 x H 180 cm **3. Minsk** W 120 x D 80 x H 70 cm

2

Laquered wall styling unit, with handmade details crowned with a round mirror with integrated LED light and a metal frame. The curved wood with neutral upholstery matches any proposal.

**1. Jade** Ø 80 cm **2. Nara** W 100 x D 30 x H 90 cm **3. Cora** W 98 x D 66 x H 105 cm **4. Alya** W 67 x D 60 x H 87,5-99,5 cm