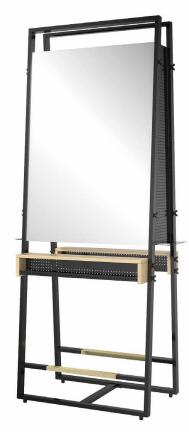

#### Furniture designed to last and make work much easier

In reception desks and display shelvings, finishes make a difference: solidity and durability with solid wood structures, tempered and varnished glass tops.

The drawers have self-closing metal guides for easy handling and an independent lock.

**1. Reno** W 100 x D 60 x H 90 cm **2. Earl** W 100 x D 50 x H 110 cm

2

William collection gives you multiple choices: with or without display shelves, with or without a sink, with or without a molded mirror. It allows you to create a custom workplace. Mouldings and mirror frames are made of solid wood. The iconic barber chair is the JONES, the elegance of its white lacquer and its die-cast aluminum structure: Gives it a unique style.

**1. William 7B** W 150 x D 9 x H 110 cm **2. William 6B** 170 x D 45 x H 90 cm **3. Jones B** W 68 x D 125-154 x H 96-133 cm