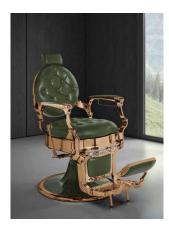

# The elegance of barbering

The barbershops of yesteryear with state-of-theart amenities. The vintage style is reformulated with materials built to last and an industrial design that is all about ergonomics and facilitating each movement.

Natural veneer with moldings, baseboards and trims made of resistant solid wood and tempered glass countertops that protect the wood from splashes and stains. Quality upholstery and chrome to make you fall in love now and for a long time.

#### Vintage Functionality

Classic barbershops, where wood, leather and white sinks are the protagonists, represent the "revival" of a trade that at the end of the 19th century gave way to the barber's chair, one of the first functional pieces of furniture.

CLINT, the barber chair that reissues one of the references, with a brush-painted structure and brown or black upholstery, creates the perfect setting in front of a solid and complete cherry-colored styling unit.