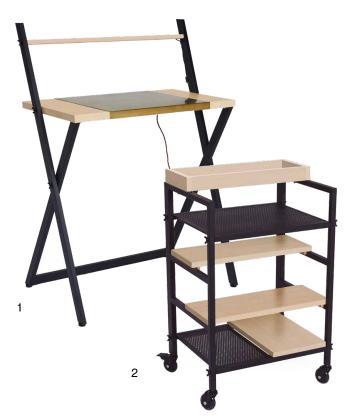

### Everything at hand and always like new

The auxiliary furniture is not the main charchter, although it could be: every detail is designed to facilitate work.

Acrylic-upholstered washing units protect wood from stains, shampoos, and products that could damage it.

**1. Iris** W 84 x D 55 x H 120 cm **2. Skye** W 50 x D 40 x H 82 cm **3. Basil B Electric** W 63,5 x D 125,5 x H 95,8 cm

Functional furniture, essential and thought-out elements.

And a

66

R

1. Erin W 120 x D 60 x H 107 cm 2. Ciara W 80 x H 80 cm 3. Dafne W 80 x D 30 x H 95 cm 4. Sia W 40 x D 15 x H 20 cm

SALOI

Spaces where wood is the main character. The perfect helper is this three-tray trolley with a mobile tool holder accessory and anti-hair wheels.