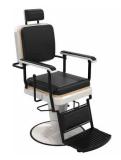

## Wood comfort

#### Minimalist design lines

The purity of the shapes, the quality materials with avant-garde design are the proposal for modern, light and functional spaces with a lot of personality.

**1. Logan BR** W 95,5 x D 37,5 x H 190 cm **2. Hugo B** W 67 x D 102-152 x H 86-119 cm