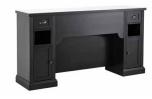

## Minimalistic own style

What if we bet on the minimalist style with curved lines? With the beauty of wood and studied details for comfort.

A double-function reception desk that, in addition to receiving customers, offers a large storage capacity. A styling unit that has it all: a hairdryer holder and hooks for tools, a storage tray and an integrated footrest.

1. Erin W 120 x D 60 x H 107 cm 2. Ciara W 80 x H 80 cm 3. Dafne W 80 x D 30 x H 95 cm 4. Sia W 40 x D 15 x H 20 cm

SALOI

Spaces where wood is the main character. The perfect helper is this three-tray trolley with a mobile tool holder accessory and anti-hair wheels.