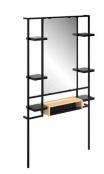

2

Laquered wall styling unit, with handmade details crowned with a round mirror with integrated LED light and a metal frame. The curved wood with neutral upholstery matches any proposal.

**1. Jade** Ø 80 cm **2. Nara** W 100 x D 30 x H 90 cm **3. Cora** W 98 x D 66 x H 105 cm **4. Alya** W 67 x D 60 x H 87,5-99,5 cm