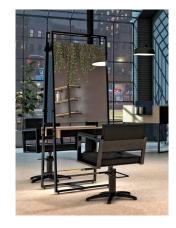

## Simplicity is versatile

The double styling unit with a light structure and an industrial style is the perfect solution to create work areas in small spaces and without the need for a wall. Its versatility also allows it to be placed individually.

The simplicity of the lines is reinforced by the metal structure with perforated metal supports combined with wood.

1

**1.** Rob doble W 75 x D 47,5 x H 202 cm **2.** Ocean W 65 x D 61,5 x H 82-87 cm **3.** Finch W 110 x D 50 x H 106 cm