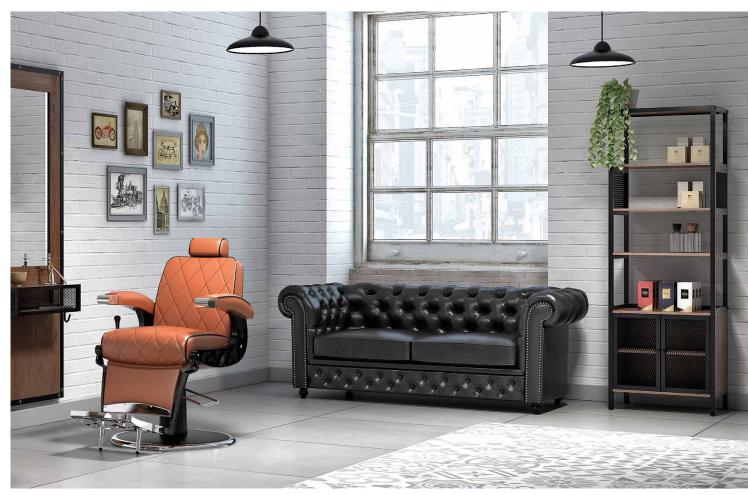

# The elegance of barbering

The barbershops of yesteryear with state-of-theart amenities. The vintage style is reformulated with materials built to last and an industrial design that is all about ergonomics and facilitating each movement.

Natural veneer with moldings, baseboards and trims made of resistant solid wood and tempered glass countertops that protect the wood from splashes and stains. Quality upholstery and chrome to make you fall in love now and for a long time.

#### Vintage Functionality

Classic barbershops, where wood, leather and white sinks are the protagonists, represent the "revival" of a trade that at the end of the 19th century gave way to the barber's chair, one of the first functional pieces of furniture.

CLINT, the barber chair that reissues one of the references, with a brush-painted structure and brown or black upholstery, creates the perfect setting in front of a solid and complete cherry-colored styling unit.