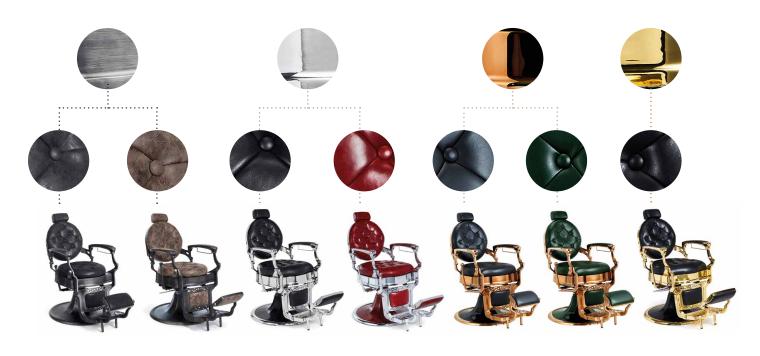

## Full colour freedom

Create unlimited proposal trends and designs? MS Formula debuts with unexpected colors and offers the last word to its customers who can personalize each piece by including their logo and choosing the color of the upholstery so that the space remains corporate.

#### Trending upholstery

The business brand has its space to shine: the new customized service of upholstery of MS Formula allows you to embroider or stamp your logo on the upholstery of your choice.

#### A palette of 19 colours for endless ideas

All our upholstery options are made of high quality fire retardant synthetic leather.

MS FORMULA

0015

0012

0004

0006

7