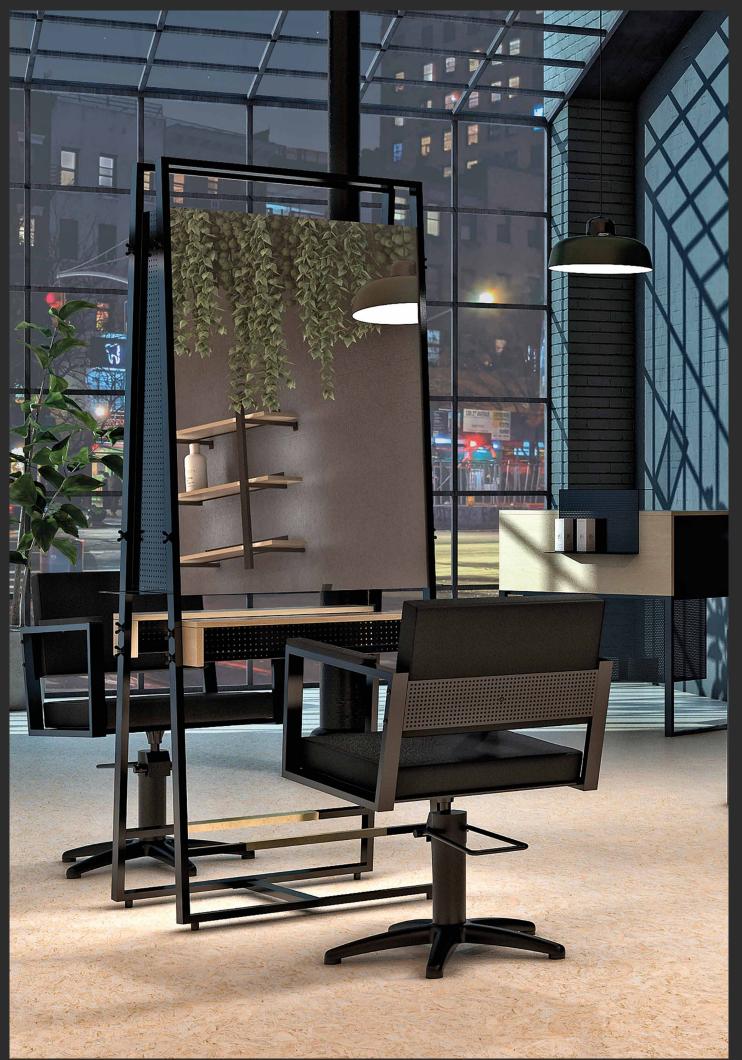

# Unique salons

The experience is different in salons furnished with MS Formula

The pleasure of beauty, the comfort of ergonomic design and noble materials and the attention to details build a unique experience

### Everything at hand and always like new

The auxiliary furniture is not the main charchter, although it could be: every detail is designed to facilitate work.

Acrylic-upholstered washing units protect wood from stains, shampoos, and products that could damage it.

**1. Iris** W 84 x D 55 x H 120 cm **2. Skye** W 50 x D 40 x H 82 cm **3. Basil B Electric** W 63,5 x D 125,5 x H 95,8 cm

Functional furniture, essential and thought-out elements.

And a

66

R