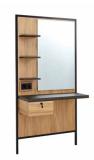

#### Furniture designed to last and make work much easier

In reception desks and display shelvings, finishes make a difference: solidity and durability with solid wood structures, tempered and varnished glass tops.

The drawers have self-closing metal guides for easy handling and an independent lock.

**1. Reno** W 100 x D 60 x H 90 cm **2. Earl** W 100 x D 50 x H 110 cm

2

William collection gives you multiple choices: with or without display shelves, with or without a sink, with or without a molded mirror. It allows you to create a custom workplace. Mouldings and mirror frames are made of solid wood. The iconic barber chair is the JONES, the elegance of its white lacquer and its die-cast aluminum structure: Gives it a unique style.

**1. William 7B** W 150 x D 9 x H 110 cm **2. William 6B** 170 x D 45 x H 90 cm **3. Jones B** W 68 x D 125-154 x H 96-133 cm