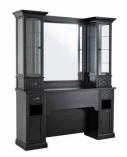

The drawers have self-closing metal guides for easy handling and an independent lock.

**1. Reno** W 100 x D 60 x H 90 cm **2. Earl** W 100 x D 50 x H 110 cm

2

William collection gives you multiple choices: with or without display shelves, with or without a sink, with or without a molded mirror. It allows you to create a custom workplace. Mouldings and mirror frames are made of solid wood. The iconic barber chair is the JONES, the elegance of its white lacquer and its die-cast aluminum structure: Gives it a unique style.

**1. William 7B** W 150 x D 9 x H 110 cm **2. William 6B** 170 x D 45 x H 90 cm **3. Jones B** W 68 x D 125-154 x H 96-133 cm