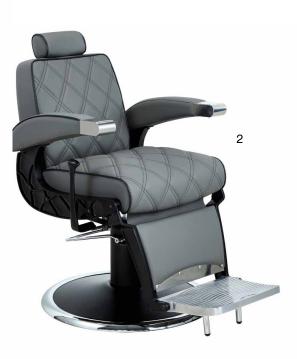

#### Maximum comfort for the client and the professional

With hydraulic pump to adjust the optimal working height and 360-degree rotation with brake, folding backrest and adjustable headrest and footrest.

### The secret is in the final details

The inspiration, the design, the materials and finishes and the avant-garde functionality are attributes to be valued in the most emblematic piece of furniture in this profession.

The wide base finished with a metal ring and the hook to hang the removable headrest are a trademark.

Salon