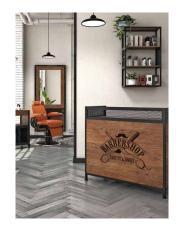

## The industrial style prints character

Rustic wood and painted metal, the bold and the refined, a tandem with its own stamp.

Quality and sturdiness come together in these pieces that give life to neutral or industrial-style spaces.

**1.** Adrian W 107,5 x D 50 x H 100 cm **2.** Noah W 60 x D 40 x H 182 cm

The industrial aesthetic of a space furnished with pieces of iron and wood only needs the leather of an elegant handmade chester.

**1. Alan** W50,6 x D 92,4 x H 40,6 cm **2. Wally** W 60 x D 25 x H 100 cm **3. Dock** W 185 cm x H 90 cm x H 72 cm