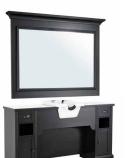

The drawers have self-closing metal guides for easy handling and an independent lock.

**1. Reno** W 100 x D 60 x H 90 cm **2. Earl** W 100 x D 50 x H 110 cm

2

William collection gives you multiple choices: with or without display shelves, with or without a sink, with or without a molded mirror. It allows you to create a custom workplace. Mouldings and mirror frames are made of solid wood. The iconic barber chair is the JONES, the elegance of its white lacquer and its die-cast aluminum structure: Gives it a unique style.

**1. William 7B** W 150 x D 9 x H 110 cm **2. William 6B** 170 x D 45 x H 90 cm **3. Jones B** W 68 x D 125-154 x H 96-133 cm