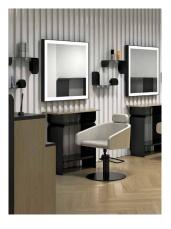

## Minimalistic own style

What if we bet on the minimalist style with curved lines? With the beauty of wood and studied details for comfort.

A double-function reception desk that, in addition to receiving customers, offers a large storage capacity. A styling unit that has it all: a hairdryer holder and hooks for tools, a storage tray and an integrated footrest.

1. Erin W 120 x D 60 x H 107 cm 2. Ciara W 80 x H 80 cm 3. Dafne W 80 x D 30 x H 95 cm 4. Sia W 40 x D 15 x H 20 cm

SALOI

Spaces where wood is the main character. The perfect helper is this three-tray trolley with a mobile tool holder accessory and anti-hair wheels.