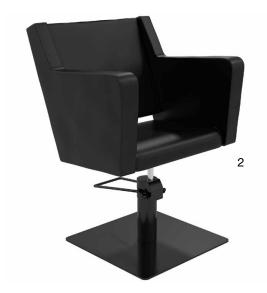

#### Maximum comfort for the client and the professional

With hydraulic pump to adjust the optimal working height and 360-degree rotation with brake, folding backrest and adjustable headrest and footrest.

### The secret is in the final details

The inspiration, the design, the materials and finishes and the avant-garde functionality are attributes to be valued in the most emblematic piece of furniture in this profession.

The wide base finished with a metal ring and the hook to hang the removable headrest are a trademark.

Salon