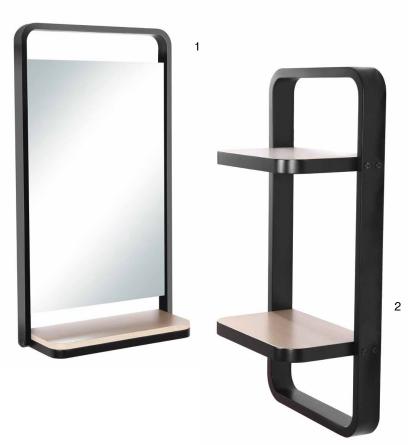

#### The beauty of simplicity

A styling unit in refined and light lines, with a black metal profile and a wooden shelf that can be combined with a double shelf of the same style. The rounded shapes of this uniquely designed styling chair adapt comfortably to the body.

**1. Vega** W 67 x D 20,5 x H 105 cm **2. Gina** W 35 x D 20 x H 70 cm **3. Hydra** W 70 x D 60 x H 82,5-96,5 cm