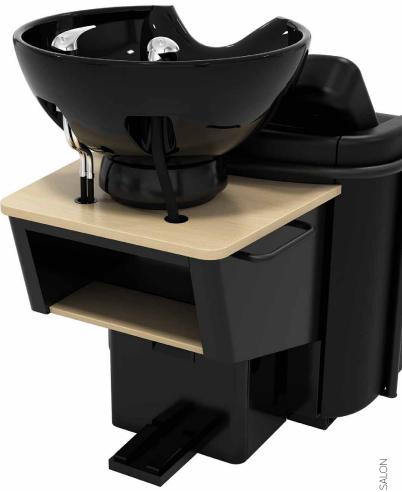

### Everything at hand and always like new

The auxiliary furniture is not the main charchter, although it could be: every detail is designed to facilitate work.

Acrylic-upholstered washing units protect wood from stains, shampoos, and products that could damage it.

**1. Iris** W 84 x D 55 x H 120 cm **2. Skye** W 50 x D 40 x H 82 cm **3. Basil B Electric** W 63,5 x D 125,5 x H 95,8 cm

Functional furniture, essential and thought-out elements.

And a

66

R