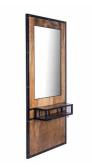

## The industrial style prints character

Rustic wood and painted metal, the bold and the refined, a tandem with its own stamp.

Quality and sturdiness come together in these pieces that give life to neutral or industrial-style spaces.

**1.** Adrian W 107,5 x D 50 x H 100 cm **2.** Noah W 60 x D 40 x H 182 cm

The industrial aesthetic of a space furnished with pieces of iron and wood only needs the leather of an elegant handmade chester.

**1. Alan** W50,6 x D 92,4 x H 40,6 cm **2. Wally** W 60 x D 25 x H 100 cm **3. Dock** W 185 cm x H 90 cm x H 72 cm