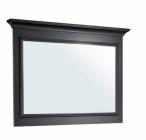

The drawers have self-closing metal guides for easy handling and an independent lock.

**1. Reno** W 100 x D 60 x H 90 cm **2. Earl** W 100 x D 50 x H 110 cm

2

William collection gives you multiple choices: with or without display shelves, with or without a sink, with or without a molded mirror. It allows you to create a custom workplace. Mouldings and mirror frames are made of solid wood. The iconic barber chair is the JONES, the elegance of its white lacquer and its die-cast aluminum structure: Gives it a unique style.

**1. William 7B** W 150 x D 9 x H 110 cm **2. William 6B** 170 x D 45 x H 90 cm **3. Jones B** W 68 x D 125-154 x H 96-133 cm