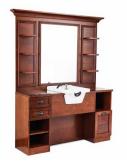

## Minimalistic own style

What if we bet on the minimalist style with curved lines? With the beauty of wood and studied details for comfort.

A double-function reception desk that, in addition to receiving customers, offers a large storage capacity. A styling unit that has it all: a hairdryer holder and hooks for tools, a storage tray and an integrated footrest.