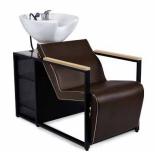

### Everything at hand and always like new

The auxiliary furniture is not the main charchter, although it could be: every detail is designed to facilitate work.

Acrylic-upholstered washing units protect wood from stains, shampoos, and products that could damage it.

**1. Iris** W 84 x D 55 x H 120 cm **2. Skye** W 50 x D 40 x H 82 cm **3. Basil B Electric** W 63,5 x D 125,5 x H 95,8 cm

Functional furniture, essential and thought-out elements.

And a

66

R