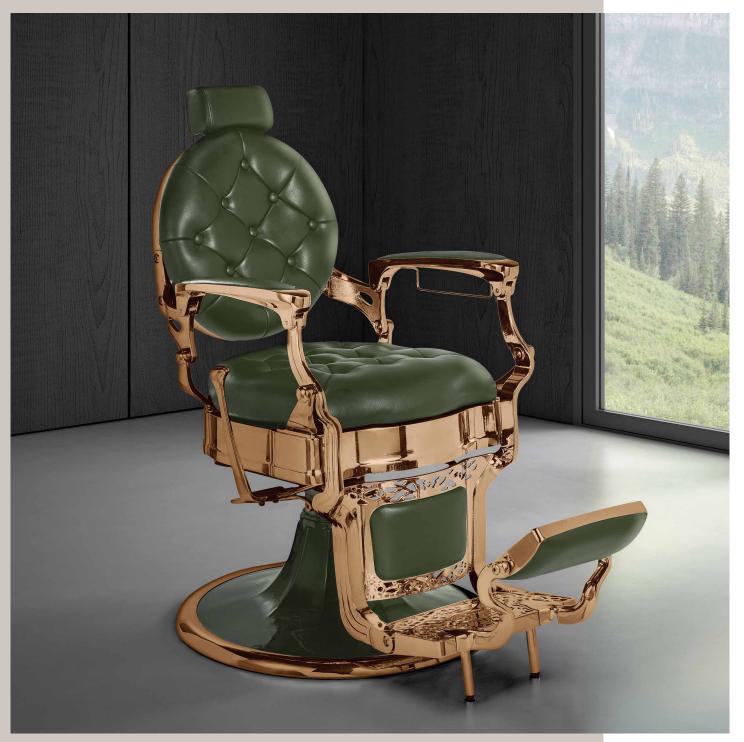

# The sign of a great profession

#### Maximum comfort for the client and the professional

With hydraulic pump to adjust the optimal working height and 360-degree rotation with brake, folding backrest and adjustable headrest and footrest.

### The secret is in the final details

The inspiration, the design, the materials and finishes and the avant-garde functionality are attributes to be valued in the most emblematic piece of furniture in this profession.

The wide base finished with a metal ring and the hook to hang the removable headrest are a trademark.

Salon