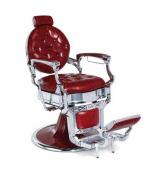

#### Vintage Functionality

Classic barbershops, where wood, leather and white sinks are the protagonists, represent the "revival" of a trade that at the end of the 19th century gave way to the barber's chair, one of the first functional pieces of furniture.

CLINT, the barber chair that reissues one of the references, with a brush-painted structure and brown or black upholstery, creates the perfect setting in front of a solid and complete cherry-colored styling unit.

**1. Jules** W 165 x D 45 x H 205 cm **2. Clint BR** W 68 x D 120-153 x H 95-127 cm