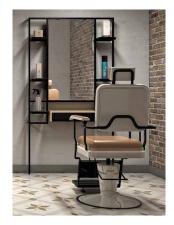

# Minimalist and harmonious design

### Light decorative structures

In black and white with a neutral coloured upholstery and wood details. This is how the chair of the new barber shop is reformulated: purity, order and elegance above all else.

Every detail is meticulously thought out, the curved steel tube and white structure is exclusive to this model.

**1. Pur** W 110 x D 25 x H 202 cm **2. Serge** W 66 x D 117-155 x H 108-123cm