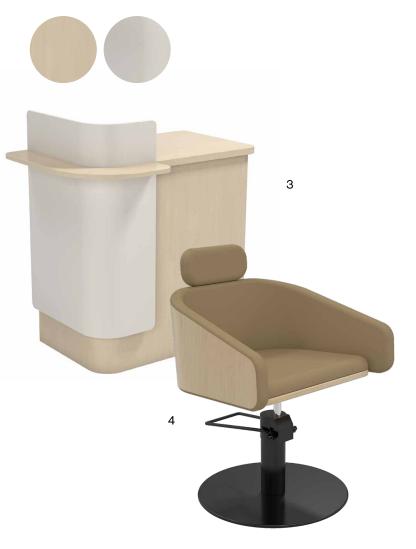

## Minimalistic own style

What if we bet on the minimalist style with curved lines? With the beauty of wood and studied details for comfort.

A double-function reception desk that, in addition to receiving customers, offers a large storage capacity. A styling unit that has it all: a hairdryer holder and hooks for tools, a storage tray and an integrated footrest.

#### Storage and reception

Finch W 110 x D 50 x H 106 cm

Pam W 120 x D 50 x H 104 cm

Erin W 120 x D 60 x H 107 cm

Adrian

W 107,5 x D 50 x H 100 cm

Earl W 100 x D 50 x H 110 cm

Reno W 100 x D 60 x H 90 cm