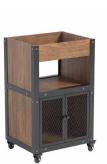

## Simplicity is versatile

The double styling unit with a light structure and an industrial style is the perfect solution to create work areas in small spaces and without the need for a wall. Its versatility also allows it to be placed individually.

The simplicity of the lines is reinforced by the metal structure with perforated metal supports combined with wood.

1

**1.** Rob doble W 75 x D 47,5 x H 202 cm **2.** Ocean W 65 x D 61,5 x H 82-87 cm **3.** Finch W 110 x D 50 x H 106 cm