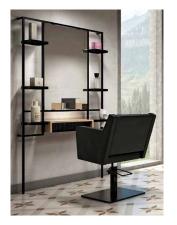

#### The beauty of simplicity

A styling unit in refined and light lines, with a black metal profile and a wooden shelf that can be combined with a double shelf of the same style. The rounded shapes of this uniquely designed styling chair adapt comfortably to the body.

**1. Vega** W 67 x D 20,5 x H 105 cm **2. Gina** W 35 x D 20 x H 70 cm **3. Hydra** W 70 x D 60 x H 82,5-96,5 cm