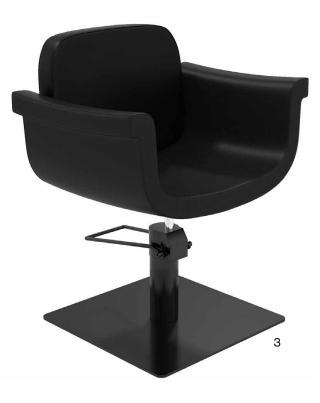

## Minimalistic own style

What if we bet on the minimalist style with curved lines? With the beauty of wood and studied details for comfort.

A double-function reception desk that, in addition to receiving customers, offers a large storage capacity. A styling unit that has it all: a hairdryer holder and hooks for tools, a storage tray and an integrated footrest.

1. Erin W 120 x D 60 x H 107 cm 2. Ciara W 80 x H 80 cm 3. Dafne W 80 x D 30 x H 95 cm 4. Sia W 40 x D 15 x H 20 cm

SALOI

Spaces where wood is the main character. The perfect helper is this three-tray trolley with a mobile tool holder accessory and anti-hair wheels.