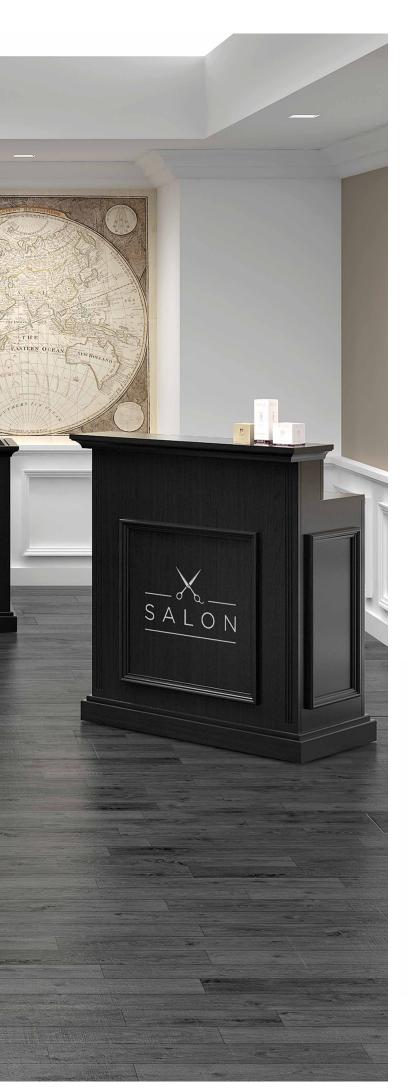

#### Defined style

This bold line finds its balance in the monocolour palette. A fresh, casual and at the same time elegant proposal for lovers of the retro and pop-art style.

Lacquered reception desk with a frontal showcase, lockable drawers and doors with integrated handles.

## Minimalistic own style

What if we bet on the minimalist style with curved lines? With the beauty of wood and studied details for comfort.

A double-function reception desk that, in addition to receiving customers, offers a large storage capacity. A styling unit that has it all: a hairdryer holder and hooks for tools, a storage tray and an integrated footrest.