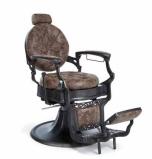

# The elegance of barbering

The barbershops of yesteryear with state-of-theart amenities. The vintage style is reformulated with materials built to last and an industrial design that is all about ergonomics and facilitating each movement.

Natural veneer with moldings, baseboards and trims made of resistant solid wood and tempered glass countertops that protect the wood from splashes and stains. Quality upholstery and chrome to make you fall in love now and for a long time.

#### Vintage Functionality

Classic barbershops, where wood, leather and white sinks are the protagonists, represent the "revival" of a trade that at the end of the 19th century gave way to the barber's chair, one of the first functional pieces of furniture.

CLINT, the barber chair that reissues one of the references, with a brush-painted structure and brown or black upholstery, creates the perfect setting in front of a solid and complete cherry-colored styling unit.