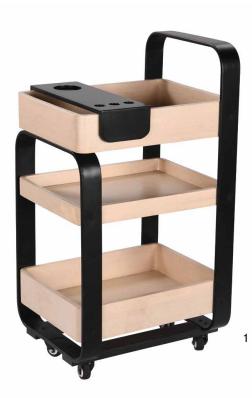

## A moment for relaxing

50

Design, comfort and functionality to switch off the mind and to to take care of those who work: this is the secret of great washing units.

Our washing units are designed to improve the experience for both user and stylist and to hold up well over time.

#### Details for autonomy and comfort

The washing units are key pieces and work stations in which every detail is designed to optimize work: towel rack, space for products and tiltable basin.

Just by actioning the pedal, it is possible to adjust the height of the entire wash unit for greater comfort for the stylist and the user.