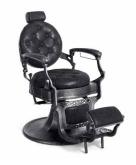

### Light decorative structures

In black and white with a neutral coloured upholstery and wood details. This is how the chair of the new barber shop is reformulated: purity, order and elegance above all else.

Every detail is meticulously thought out, the curved steel tube and white structure is exclusive to this model.

**1. Pur** W 110 x D 25 x H 202 cm **2. Serge** W 66 x D 117-155 x H 108-123cm