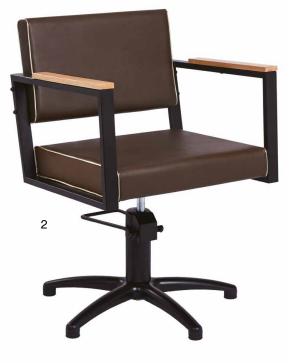

#### Maximum comfort for the client and the professional

With hydraulic pump to adjust the optimal working height and 360-degree rotation with brake, folding backrest and adjustable headrest and footrest.

### The secret is in the final details

The inspiration, the design, the materials and finishes and the avant-garde functionality are attributes to be valued in the most emblematic piece of furniture in this profession.

The wide base finished with a metal ring and the hook to hang the removable headrest are a trademark.

Salon