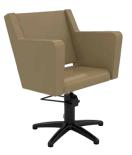

### Organic lines to create a comfortable atmosphere

The design of minimalist and organic lines, with materials inspired by nature and neutral colours is a contemporary and refined proposal where the furniture is not flashy but stands out.

Made with a high quality and precision process, this sofa with a curved wooden back does not go unnoticed.

З

1

**1. Claudia** W 52 x D 37 x H 80 cm **2. Nicole** W 100 x D 60 x H 180 cm **3. Minsk** W 120 x D 80 x H 70 cm