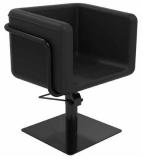

### All on black

#### Defined style

This bold line finds its balance in the monocolour palette. A fresh, casual and at the same time elegant proposal for lovers of the retro and pop-art style.

Lacquered reception desk with a frontal showcase, lockable drawers and doors with integrated handles.

The comfort of this bold sofa is key thanks to its upholstery and reclining backrest.

**1.** Pam W 120 x D 50 x H 104 cm **2.** Porto W 140 x D 70 x H 84 cm **3.** Charls W 74 x D 139,5-170 x H 76-103 cm