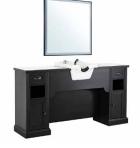

#### Furniture designed to last and make work much easier

In reception desks and display shelvings, finishes make a difference: solidity and durability with solid wood structures, tempered and varnished glass tops.

The drawers have self-closing metal guides for easy handling and an independent lock.

**1. Reno** W 100 x D 60 x H 90 cm **2. Earl** W 100 x D 50 x H 110 cm

2

William collection gives you multiple choices: with or without display shelves, with or without a sink, with or without a molded mirror. It allows you to create a custom workplace. Mouldings and mirror frames are made of solid wood. The iconic barber chair is the JONES, the elegance of its white lacquer and its die-cast aluminum structure: Gives it a unique style.

**1. William 7B** W 150 x D 9 x H 110 cm **2. William 6B** 170 x D 45 x H 90 cm **3. Jones B** W 68 x D 125-154 x H 96-133 cm