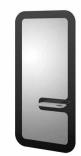

#### The beauty of simplicity

A styling unit in refined and light lines, with a black metal profile and a wooden shelf that can be combined with a double shelf of the same style. The rounded shapes of this uniquely designed styling chair adapt comfortably to the body.

**1. Vega** W 67 x D 20,5 x H 105 cm **2. Gina** W 35 x D 20 x H 70 cm **3. Hydra** W 70 x D 60 x H 82,5-96,5 cm