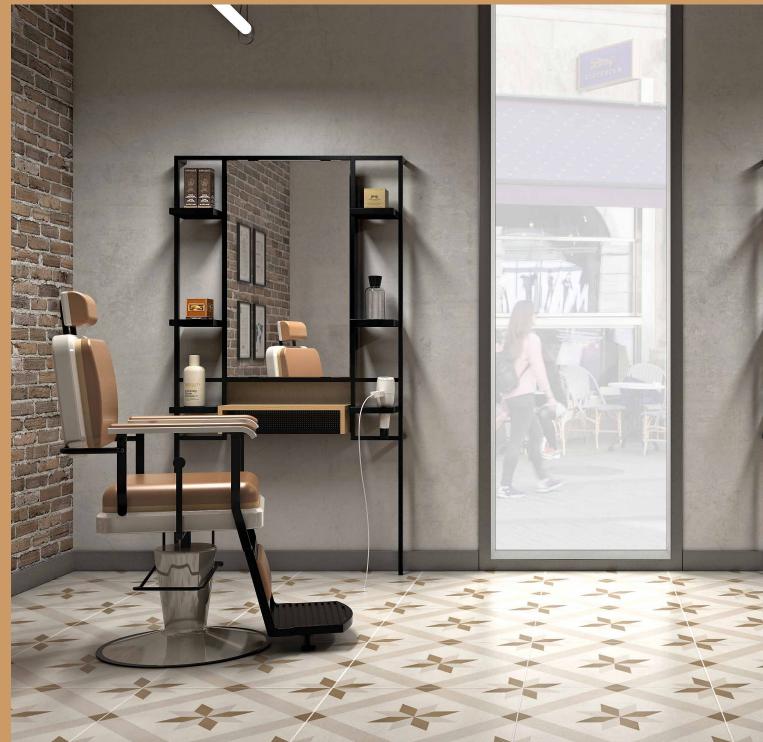

# The elegance of barbering

The barbershops of yesteryear with state-of-theart amenities. The vintage style is reformulated with materials built to last and an industrial design that is all about ergonomics and facilitating each movement.

Natural veneer with moldings, baseboards and trims made of resistant solid wood and tempered glass countertops that protect the wood from splashes and stains. Quality upholstery and chrome to make you fall in love now and for a long time.

#### Vintage Functionality

Classic barbershops, where wood, leather and white sinks are the protagonists, represent the "revival" of a trade that at the end of the 19th century gave way to the barber's chair, one of the first functional pieces of furniture.

CLINT, the barber chair that reissues one of the references, with a brush-painted structure and brown or black upholstery, creates the perfect setting in front of a solid and complete cherry-colored styling unit.