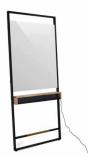

## Wood comfort

#### Minimalist design lines

The purity of the shapes, the quality materials with avant-garde design are the proposal for modern, light and functional spaces with a lot of personality.

**1. Logan BR** W 95,5 x D 37,5 x H 190 cm **2. Hugo B** W 67 x D 102-152 x H 86-119 cm