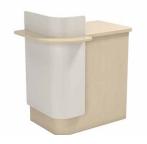

#### Defined style

This bold line finds its balance in the monocolour palette. A fresh, casual and at the same time elegant proposal for lovers of the retro and pop-art style.

Lacquered reception desk with a frontal showcase, lockable drawers and doors with integrated handles.

The comfort of this bold sofa is key thanks to its upholstery and reclining backrest.

**1.** Pam W 120 x D 50 x H 104 cm **2.** Porto W 140 x D 70 x H 84 cm **3.** Charls W 74 x D 139,5-170 x H 76-103 cm