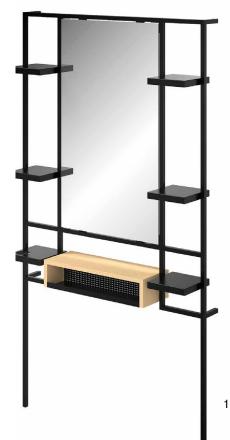

2

Laquered wall styling unit, with handmade details crowned with a round mirror with integrated LED light and a metal frame. The curved wood with neutral upholstery matches any proposal.

**1. Jade** Ø 80 cm **2. Nara** W 100 x D 30 x H 90 cm **3. Cora** W 98 x D 66 x H 105 cm **4. Alya** W 67 x D 60 x H 87,5-99,5 cm