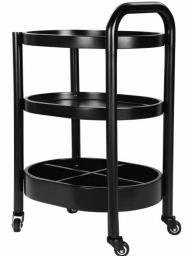

Together with SKYE trolley, mobile shelves and wheels, causes a real effect.

**1. Pur** W 110 x D 25 x H 202 cm **2. Anouk** W 66 x D 65 x H 86-98 cm

1. Erin W 120 x D 60 x H 107 cm 2. Ciara W 80 x H 80 cm 3. Dafne W 80 x D 30 x H 95 cm 4. Sia W 40 x D 15 x H 20 cm

SALOI

Spaces where wood is the main character. The perfect helper is this three-tray trolley with a mobile tool holder accessory and anti-hair wheels.