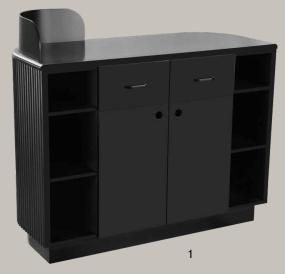

#### Furniture designed to last and make work much easier

In reception desks and display shelvings, finishes make a difference: solidity and durability with solid wood structures, tempered and varnished glass tops.

The drawers have self-closing metal guides for easy handling and an independent lock.

**1. Reno** W 100 x D 60 x H 90 cm **2. Earl** W 100 x D 50 x H 110 cm

2

William collection gives you multiple choices: with or without display shelves, with or without a sink, with or without a molded mirror. It allows you to create a custom workplace. Mouldings and mirror frames are made of solid wood. The iconic barber chair is the JONES, the elegance of its white lacquer and its die-cast aluminum structure: Gives it a unique style.

**1. William 7B** W 150 x D 9 x H 110 cm **2. William 6B** 170 x D 45 x H 90 cm **3. Jones B** W 68 x D 125-154 x H 96-133 cm