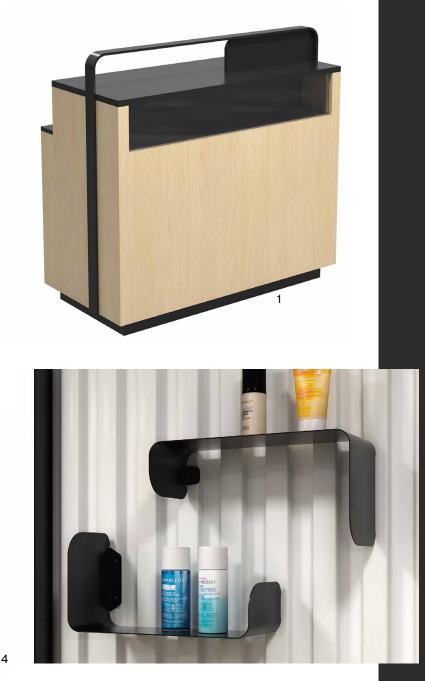

## Minimalistic own style

What if we bet on the minimalist style with curved lines? With the beauty of wood and studied details for comfort.

A double-function reception desk that, in addition to receiving customers, offers a large storage capacity. A styling unit that has it all: a hairdryer holder and hooks for tools, a storage tray and an integrated footrest.

1. Erin W 120 x D 60 x H 107 cm 2. Ciara W 80 x H 80 cm 3. Dafne W 80 x D 30 x H 95 cm 4. Sia W 40 x D 15 x H 20 cm

SALOI

Spaces where wood is the main character. The perfect helper is this three-tray trolley with a mobile tool holder accessory and anti-hair wheels.