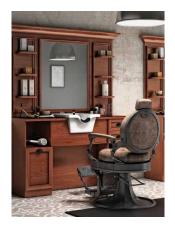

# The elegance of barbering

The barbershops of yesteryear with state-of-theart amenities. The vintage style is reformulated with materials built to last and an industrial design that is all about ergonomics and facilitating each movement.

Natural veneer with moldings, baseboards and trims made of resistant solid wood and tempered glass countertops that protect the wood from splashes and stains. Quality upholstery and chrome to make you fall in love now and for a long time.

The drawers have self-closing metal guides for easy handling and an independent lock.

**1. Reno** W 100 x D 60 x H 90 cm **2. Earl** W 100 x D 50 x H 110 cm

2

William collection gives you multiple choices: with or without display shelves, with or without a sink, with or without a molded mirror. It allows you to create a custom workplace. Mouldings and mirror frames are made of solid wood. The iconic barber chair is the JONES, the elegance of its white lacquer and its die-cast aluminum structure: Gives it a unique style.

**1. William 7B** W 150 x D 9 x H 110 cm **2. William 6B** 170 x D 45 x H 90 cm **3. Jones B** W 68 x D 125-154 x H 96-133 cm