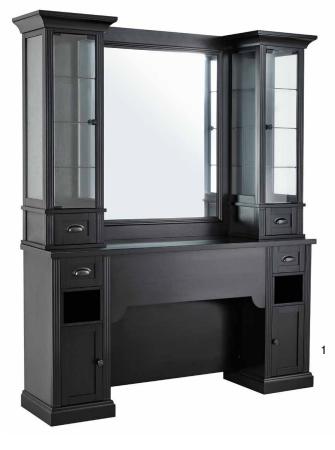

The drawers have self-closing metal guides for easy handling and an independent lock.

**1. Reno** W 100 x D 60 x H 90 cm **2. Earl** W 100 x D 50 x H 110 cm

2

William collection gives you multiple choices: with or without display shelves, with or without a sink, with or without a molded mirror. It allows you to create a custom workplace. Mouldings and mirror frames are made of solid wood. The iconic barber chair is the JONES, the elegance of its white lacquer and its die-cast aluminum structure: Gives it a unique style.

**1. William 7B** W 150 x D 9 x H 110 cm **2. William 6B** 170 x D 45 x H 90 cm **3. Jones B** W 68 x D 125-154 x H 96-133 cm