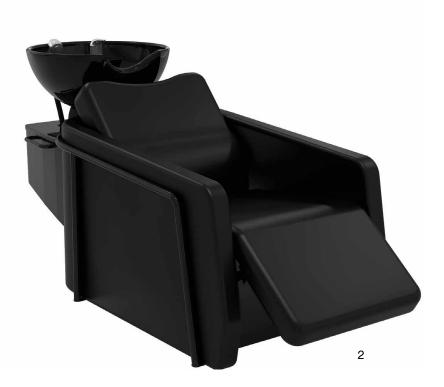

### Everything at hand and always like new

The auxiliary furniture is not the main charchter, although it could be: every detail is designed to facilitate work.

Acrylic-upholstered washing units protect wood from stains, shampoos, and products that could damage it.

**1. Iris** W 84 x D 55 x H 120 cm **2. Skye** W 50 x D 40 x H 82 cm **3. Basil B Electric** W 63,5 x D 125,5 x H 95,8 cm

Functional furniture, essential and thought-out elements.

And a

66

R