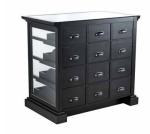

## The industrial style prints character

Rustic wood and painted metal, the bold and the refined, a tandem with its own stamp.

Quality and sturdiness come together in these pieces that give life to neutral or industrial-style spaces.

**1.** Adrian W 107,5 x D 50 x H 100 cm **2.** Noah W 60 x D 40 x H 182 cm

The industrial aesthetic of a space furnished with pieces of iron and wood only needs the leather of an elegant handmade chester.