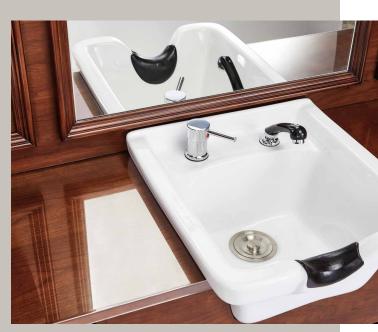

### Everything at hand and always like new

The auxiliary furniture is not the main charchter, although it could be: every detail is designed to facilitate work.

Acrylic-upholstered washing units protect wood from stains, shampoos, and products that could damage it.

#### Details for autonomy and comfort

The washing units are key pieces and work stations in which every detail is designed to optimize work: towel rack, space for products and tiltable basin.

Just by actioning the pedal, it is possible to adjust the height of the entire wash unit for greater comfort for the stylist and the user.