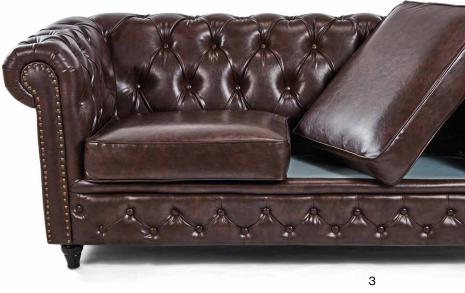

**1.** Adrian W 107,5 x D 50 x H 100 cm **2.** Noah W 60 x D 40 x H 182 cm

The industrial aesthetic of a space furnished with pieces of iron and wood only needs the leather of an elegant handmade chester.

**1. Alan** W50,6 x D 92,4 x H 40,6 cm **2. Wally** W 60 x D 25 x H 100 cm **3. Dock** W 185 cm x H 90 cm x H 72 cm