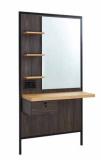

The drawers have self-closing metal guides for easy handling and an independent lock.

**1. Reno** W 100 x D 60 x H 90 cm **2. Earl** W 100 x D 50 x H 110 cm

2

William collection gives you multiple choices: with or without display shelves, with or without a sink, with or without a molded mirror. It allows you to create a custom workplace. Mouldings and mirror frames are made of solid wood. The iconic barber chair is the JONES, the elegance of its white lacquer and its die-cast aluminum structure: Gives it a unique style.

**1. William 7B** W 150 x D 9 x H 110 cm **2. William 6B** 170 x D 45 x H 90 cm **3. Jones B** W 68 x D 125-154 x H 96-133 cm