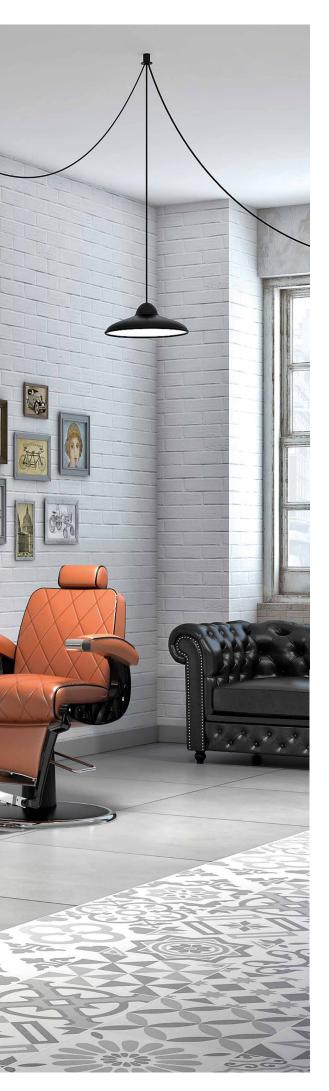

# Unique salons

The experience is different in salons furnished with MS Formula

The pleasure of beauty, the comfort of ergonomic design and noble materials and the attention to details build a unique experience

### Organic lines to create a comfortable atmosphere

The design of minimalist and organic lines, with materials inspired by nature and neutral colours is a contemporary and refined proposal where the furniture is not flashy but stands out.

Made with a high quality and precision process, this sofa with a curved wooden back does not go unnoticed.

З

1

**1. Claudia** W 52 x D 37 x H 80 cm **2. Nicole** W 100 x D 60 x H 180 cm **3. Minsk** W 120 x D 80 x H 70 cm