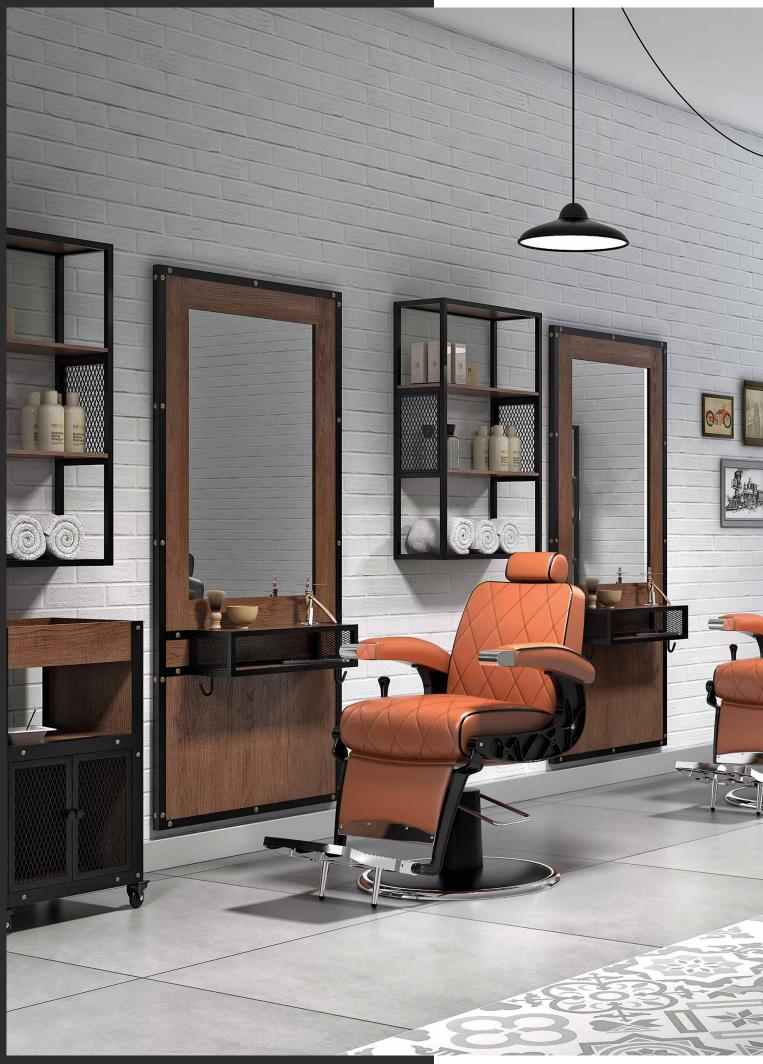

# The elegance of barbering

The barbershops of yesteryear with state-of-theart amenities. The vintage style is reformulated with materials built to last and an industrial design that is all about ergonomics and facilitating each movement.

Natural veneer with moldings, baseboards and trims made of resistant solid wood and tempered glass countertops that protect the wood from splashes and stains. Quality upholstery and chrome to make you fall in love now and for a long time.

The drawers have self-closing metal guides for easy handling and an independent lock.

**1. Reno** W 100 x D 60 x H 90 cm **2. Earl** W 100 x D 50 x H 110 cm

2

William collection gives you multiple choices: with or without display shelves, with or without a sink, with or without a molded mirror. It allows you to create a custom workplace. Mouldings and mirror frames are made of solid wood. The iconic barber chair is the JONES, the elegance of its white lacquer and its die-cast aluminum structure: Gives it a unique style.

**1. William 7B** W 150 x D 9 x H 110 cm **2. William 6B** 170 x D 45 x H 90 cm **3. Jones B** W 68 x D 125-154 x H 96-133 cm