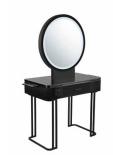

2

Laquered wall styling unit, with handmade details crowned with a round mirror with integrated LED light and a metal frame. The curved wood with neutral upholstery matches any proposal.

**1. Jade** Ø 80 cm **2. Nara** W 100 x D 30 x H 90 cm **3. Cora** W 98 x D 66 x H 105 cm **4. Alya** W 67 x D 60 x H 87,5-99,5 cm