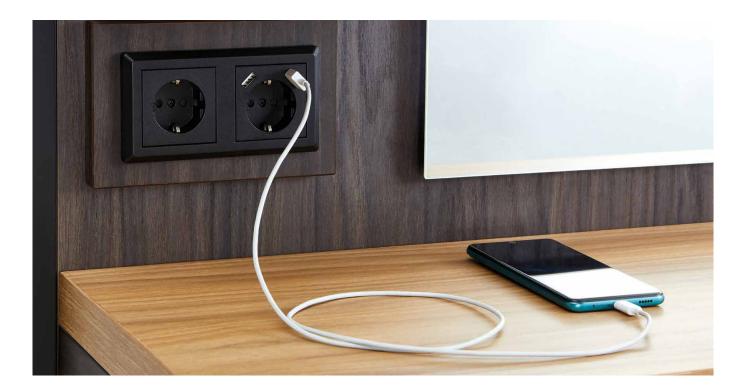

d its die-cast aluminum structure: Gives it a unique style.



**1. William 7B** W 150 x D 9 x H 110 cm **2. William 6B** 170 x D 45 x H 90 cm **3. Jones B** W 68 x D 125-154 x H 96-133 cm







## Classics rule

#### Vintage Functionality

Classic barbershops, where wood, leather and white sinks are the protagonists, represent the "revival" of a trade that at the end of the 19th century gave way to the barber's chair, one of the first functional pieces of furniture.

CLINT, the barber chair that reissues one of the references, with a brush-painted structure and brown or black upholstery, creates the perfect setting in front of a solid and complete cherry-colored styling unit.









**1. Jules** W 165 x D 45 x H 205 cm **2. Clint BR** W 68 x D 120-153 x H 95-127 cm

## Wood comfort





#### Minimalist design lines

The purity of the shapes, the quality materials with avant-garde design are the proposal for modern, light and functional spaces with a lot of personality.



**1. Logan BR** W 95,5 x D 37,5 x H 190 cm **2. Hugo B** W 67 x D 102-152 x H 86-119 cm

1

2

## The industrial style prints character



Rustic wood and painted metal, the bold and the refined, a tandem with its own stamp.

Quality and sturdiness come together in these pieces that give life to neutral or industrial-style spaces.



**1.** Adrian W 107,5 x D 50 x H 100 cm **2.** Noah W 60 x D 40 x H 182 cm











The industrial aesthetic of a space furnished with pieces of iron and wood only needs the leather of an elegant handmade chester.





**1. Alan** W50,6 x D 92,4 x H 40,6 cm **2. Wally**