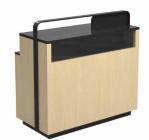

#### Furniture designed to last and make work much easier

In reception desks and display shelvings, finishes make a difference: solidity and durability with solid wood structures, tempered and varnished glass tops.

The drawers have self-closing metal guides for easy handling and an independent lock.

**1. Reno** W 100 x D 60 x H 90 cm **2. Earl** W 100 x D 50 x H 110 cm

2

William collection gives you multiple choices: with or without display shelves, with or without a sink, with or without a molded mirror. It allows you to create a custom workplace. Mouldings and mirror frames are made of solid wood. The iconic barber chair is the JONES, the elegance of its white lacquer and its die-cast aluminum structure: Gives it a unique style.

**1. William 7B** W 150 x D 9 x H 110 cm **2. William 6B** 170 x D 45 x H 90 cm **3. Jones B** W 68 x D 125-154 x H 96-133 cm